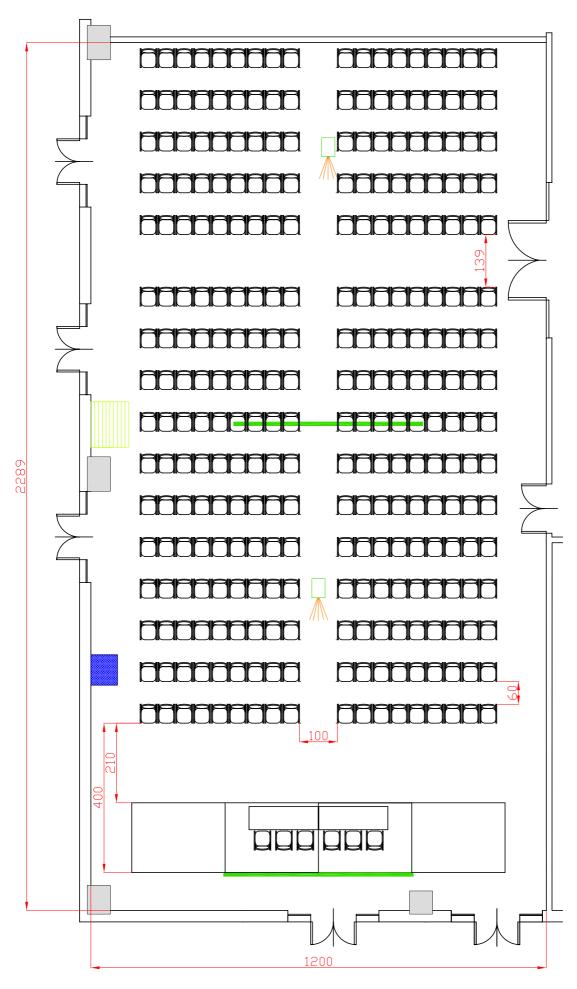

Hotel & Sale Congressi Via Saliceto,8 40010 Bentivoglio (Bo) Riferimento

Platea 342 pax

Descrizione Albinoni

Hotel & Sale Congressi Via Saliceto,8 40010 Bentivoglio (Bo) Riferimento

Plateacon ribaltine 324 pax