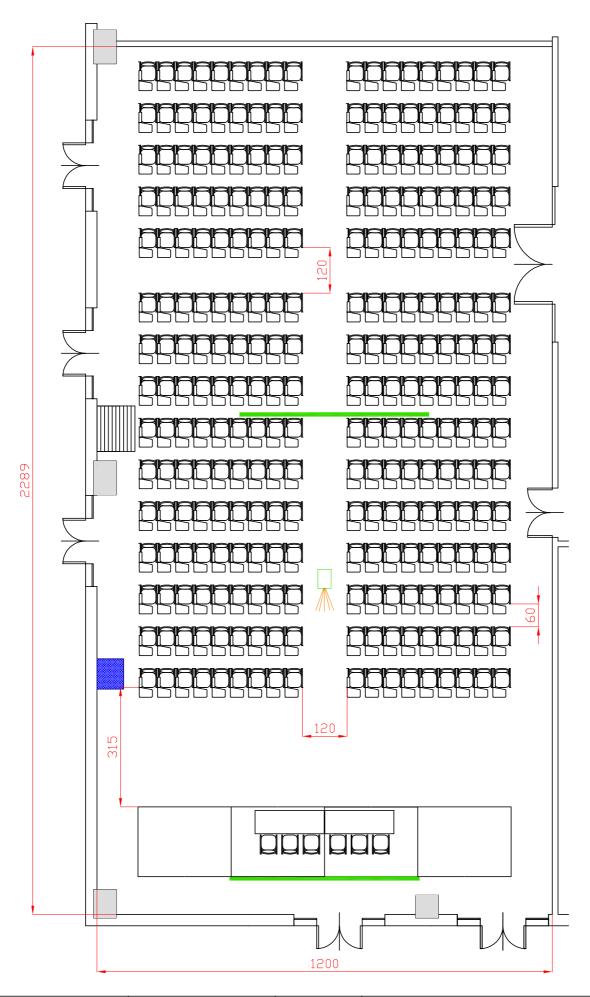

| Centergross            |              | ı | Riferimento<br>Platea 288 pax | Scala |
|------------------------|--------------|---|-------------------------------|-------|
| Hotel & Sale Congressi | Sala         |   |                               |       |
| Via Saliceto,8         | Albinoni     |   |                               |       |
| 40010 Bentivoglio (Bo) | 7 1151115111 |   |                               |       |