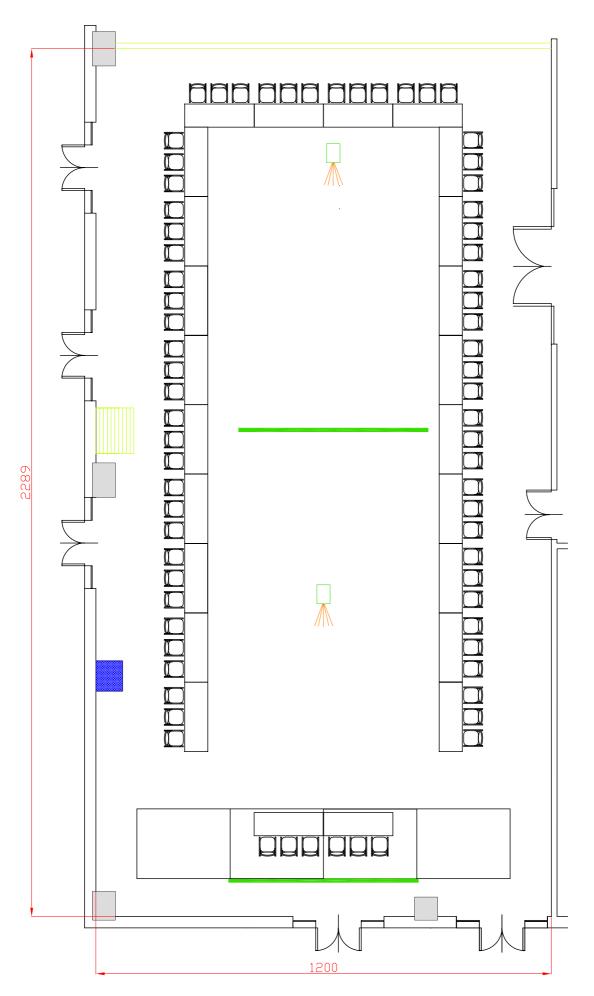

Hotel & Sale Congressi Via Saliceto,8 40010 Bentivoglio (Bo) Riferimento

Platea 342 pax

Descrizione Albinoni

Hotel & Sale Congressi Via Saliceto,8 40010 Bentivoglio (Bo) Riferimento

Plateacon ribaltine 324 pax