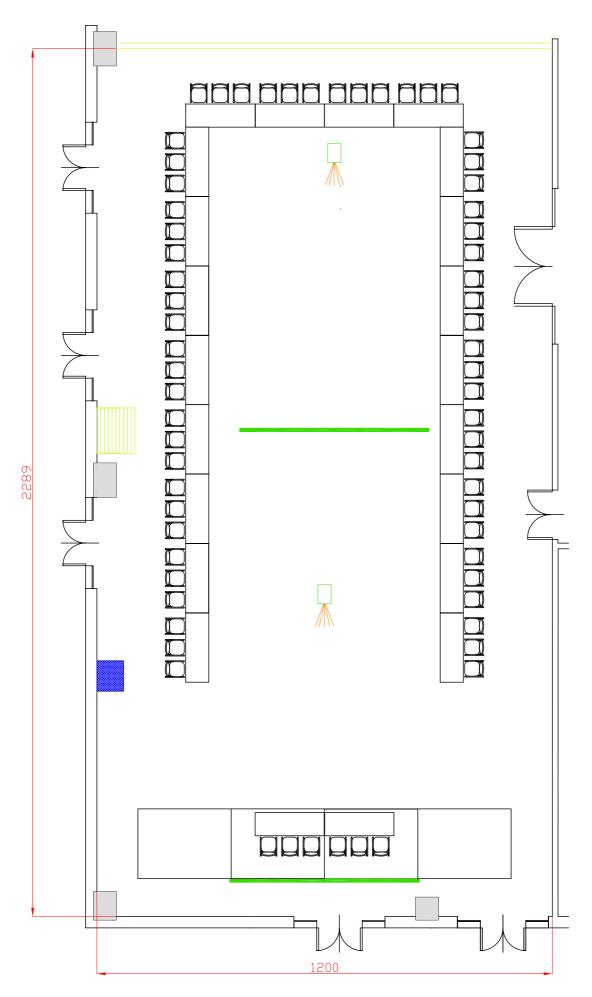

| Centergross            |              | ı | Riferimento<br>Platea 288 pax | Scala |
|------------------------|--------------|---|-------------------------------|-------|
| Hotel & Sale Congressi | Sala         |   |                               |       |
| Via Saliceto,8         | Albinoni     |   |                               |       |
| 40010 Bentivoglio (Bo) | 7 1151115111 |   |                               |       |