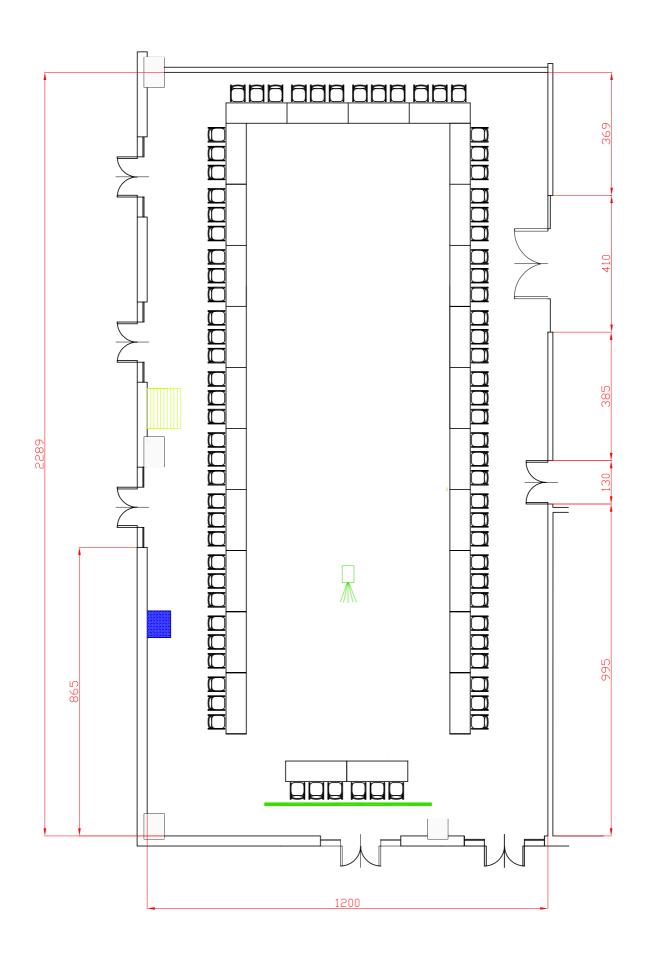

Centergross
Hotel & Sale Congressi Via Saliceto,8 40010 Bentivoglio (Bo)

Ferro di cavallo da 72 pax

Descrizione

Sala Albinoni

Hotel & Sale Congressi Via Saliceto,8 40010 Bentivoglio (Bo) Riferimento

Ferro di cavallo matrioska da 120 pax