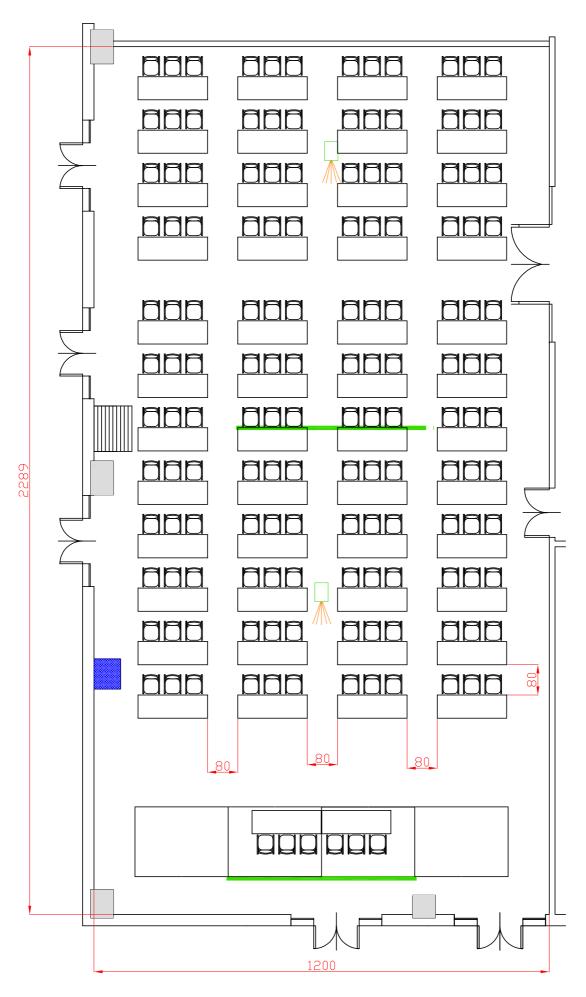

Hotel & Sale Congressi Via Saliceto,8 40010 Bentivoglio (Bo) Riferimento

Banchi scuola 144 pax 3 per tavolo

Descrizione

Albinoni

| Centergross                                                        |                  | Riferimento<br>Ferro di cavallo 38 pax<br>+ 7 tavoli 4 pax |  |
|--------------------------------------------------------------------|------------------|------------------------------------------------------------|--|
| Hotel & Sale Congressi<br>Via Saliceto,8<br>40010 Bentivoglio (Bo) | Sala<br>Albinoni |                                                            |  |