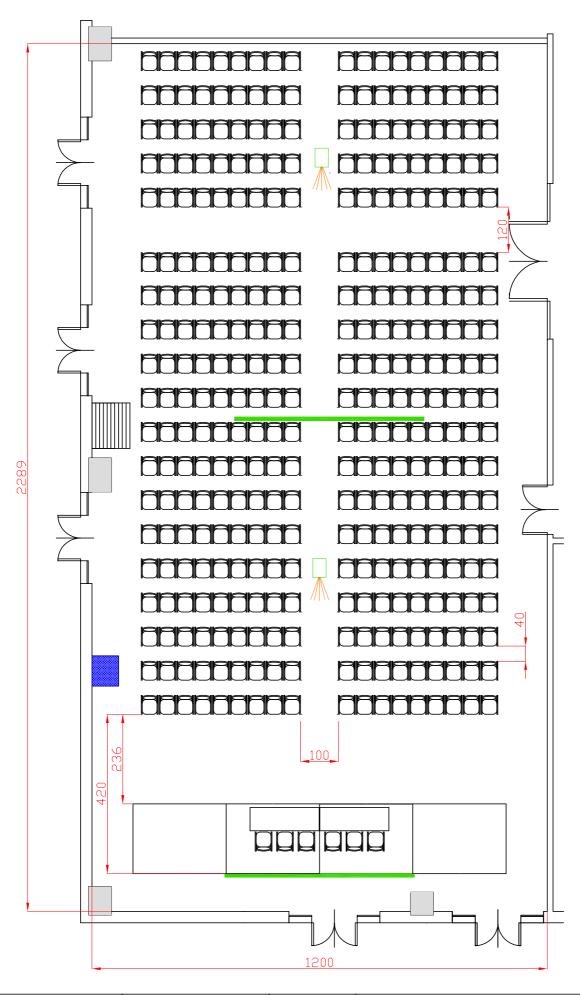

Hotel & Sale Congressi Via Saliceto,8 40010 Bentivoglio (Bo) Riferimento

Platea 342 pax

Descrizione Albinoni

Hotel & Sale Congressi Via Saliceto,8 40010 Bentivoglio (Bo) Riferimento

Plateacon ribaltine 324 pax