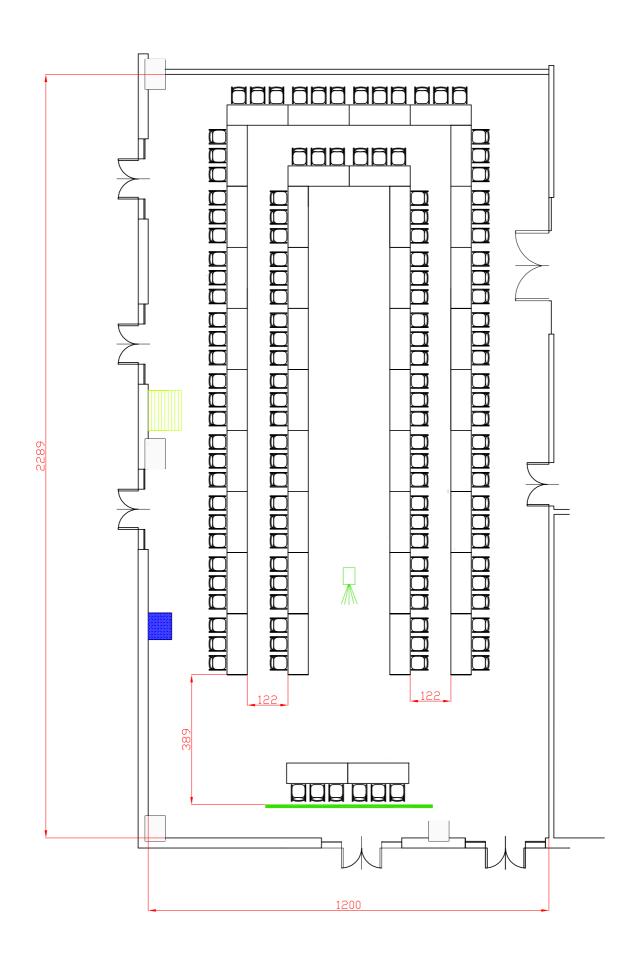

Centergross
Hotel & Sale Congressi Via Saliceto,8 40010 Bentivoglio (Bo)

Ferro di cavallo da 72 pax

Descrizione

Sala Albinoni

Hotel & Sale Congressi Via Saliceto,8 40010 Bentivoglio (Bo) Riferimento

Ferro di cavallo matrioska da 120 pax