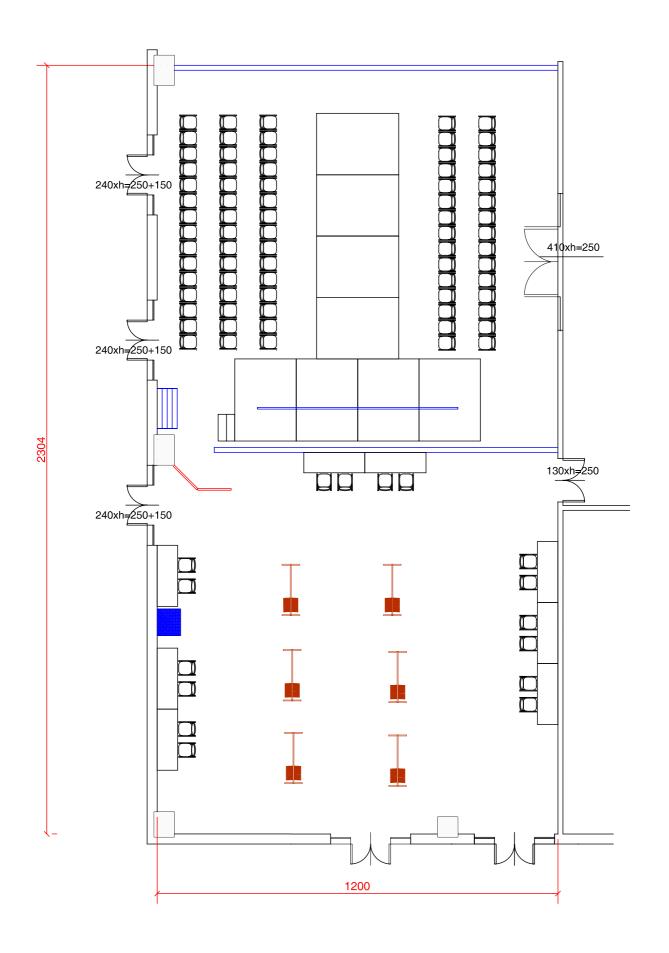

Descrizione Albinoni

| # | Centergross                                                        |                  | Riferimento Allestimento sfilata 90 pax | Scala |
|---|--------------------------------------------------------------------|------------------|-----------------------------------------|-------|
|   | Hotel & Sale Congressi<br>Via Saliceto,8<br>40010 Bentivoglio (Bo) | Sala<br>Albinoni |                                         |       |