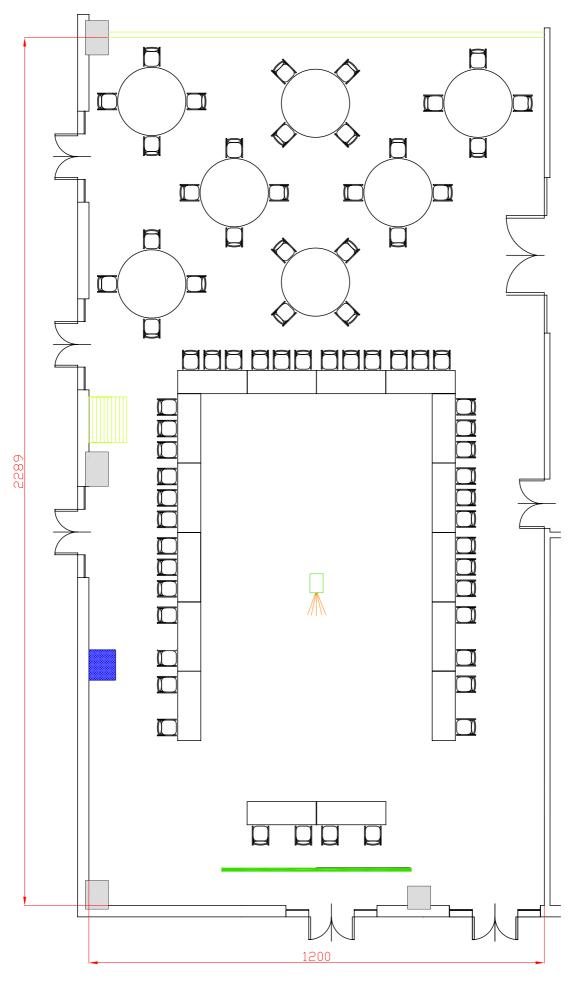

Centergross
Hotel & Sale Congressi Via Saliceto,8 40010 Bentivoglio (Bo)

Ferro di cavallo da 72 pax

Descrizione

Sala Albinoni

Hotel & Sale Congressi Via Saliceto,8 40010 Bentivoglio (Bo) Riferimento

Ferro di cavallo matrioska da 120 pax