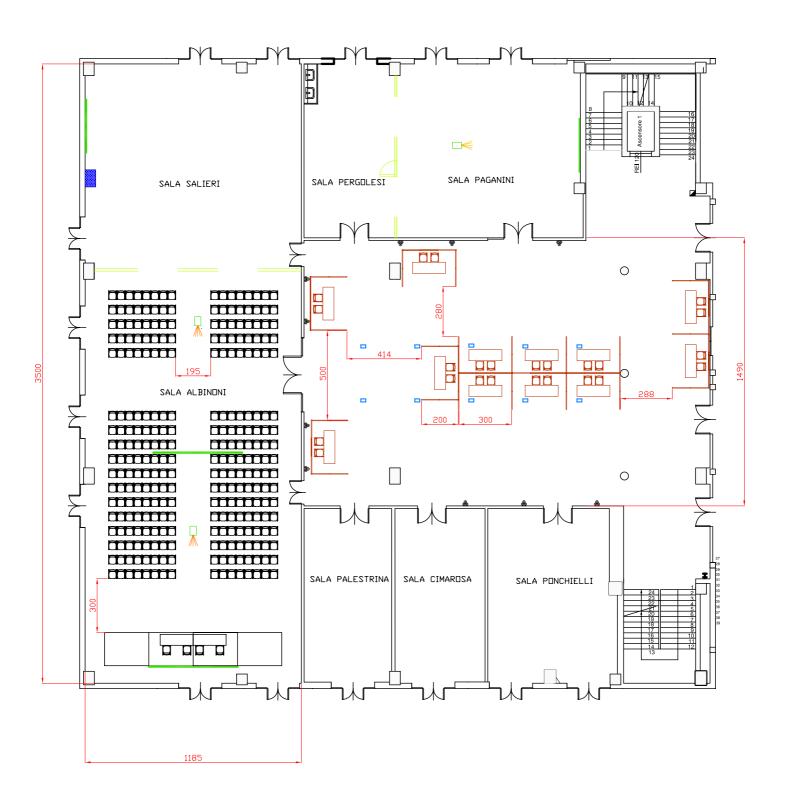

Descrizione

Sala Albinoni

| # | Centergross                                                        | ·                        | Riferimento<br>Expò 12 stand 3x2 metri +<br>platea 272 pax | Scala |
|---|--------------------------------------------------------------------|--------------------------|------------------------------------------------------------|-------|
|   | Hotel & Sale Congressi<br>Via Saliceto,8<br>40010 Bentivoglio (Bo) | Sala<br>Albinoni + Foyer |                                                            |       |