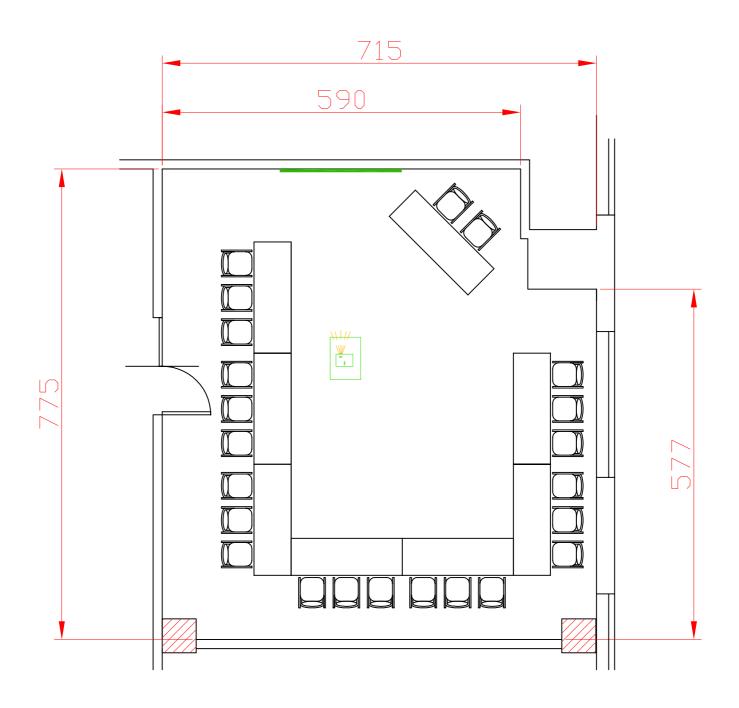

Descrizione

Bellini

Hotel & Sale Congressi Via Saliceto,8 40010 Bentivoglio (Bo) Riferimento Ferro di cavallo da 21 pax

Descrizione

Sala Bellini

Hotel & Sale Congressi Via Saliceto,8 40010 Bentivoglio (Bo)