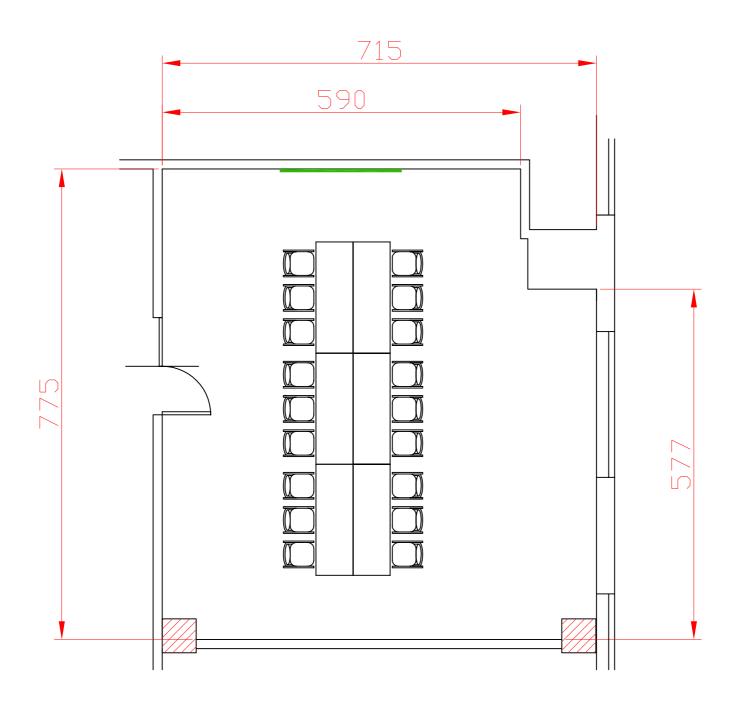

Descrizione

Sala Bellini

Hotel & Sale Congressi Via Saliceto,8 40010 Bentivoglio (Bo) Riferimento tavolo unico 18 pax

Descrizione

Sala Bellini