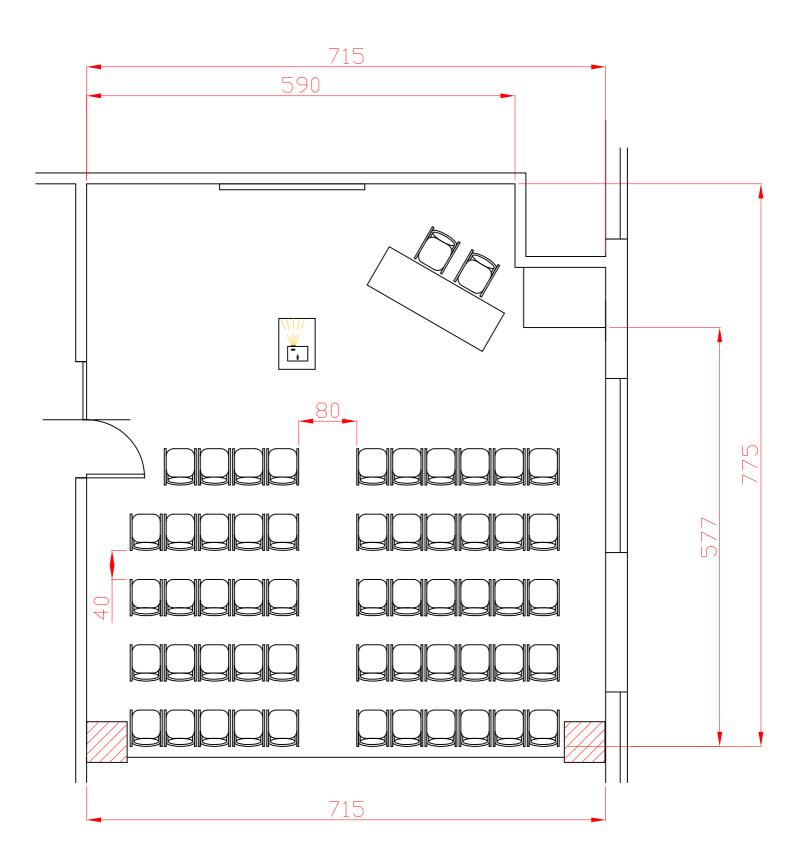

Descrizione

Sala Bellini 54 pax pl max.

Hotel & Sale Congressi Via Saliceto,8 40010 Bentivoglio (Bo) - -

Descrizione

Sala Bellini 43 pax pl con ribaltine

Hotel & Sale Congressi Via Saliceto,8 40010 Bentivoglio (Bo) Riferimento tavolo imperiale 24 pax