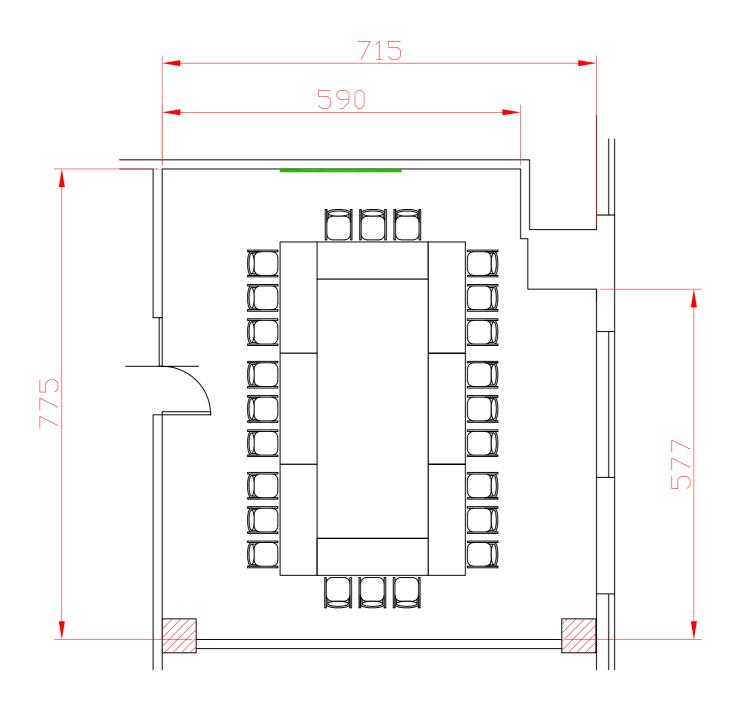

Descrizione

Sala Bellini 54 pax pl max.

Hotel & Sale Congressi Via Saliceto,8 40010 Bentivoglio (Bo) - -

Descrizione

Sala Bellini 43 pax pl con ribaltine

Hotel & Sale Congressi Via Saliceto,8 40010 Bentivoglio (Bo) Riferimento tavolo imperiale 24 pax