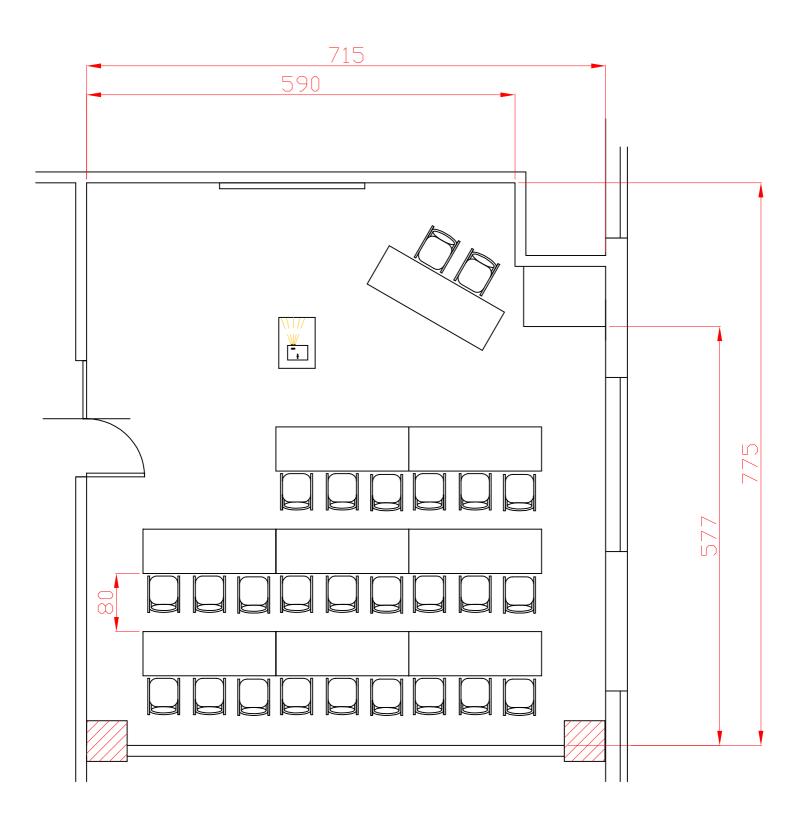

Hotel & Sale Congressi Via Saliceto,8 40010 Bentivoglio (Bo) Riferimento Banchi scuola 24 pax

Descrizione

Bellini

Hotel & Sale Congressi Via Saliceto,8 40010 Bentivoglio (Bo) Riferimento Banchi scuola 27 pax