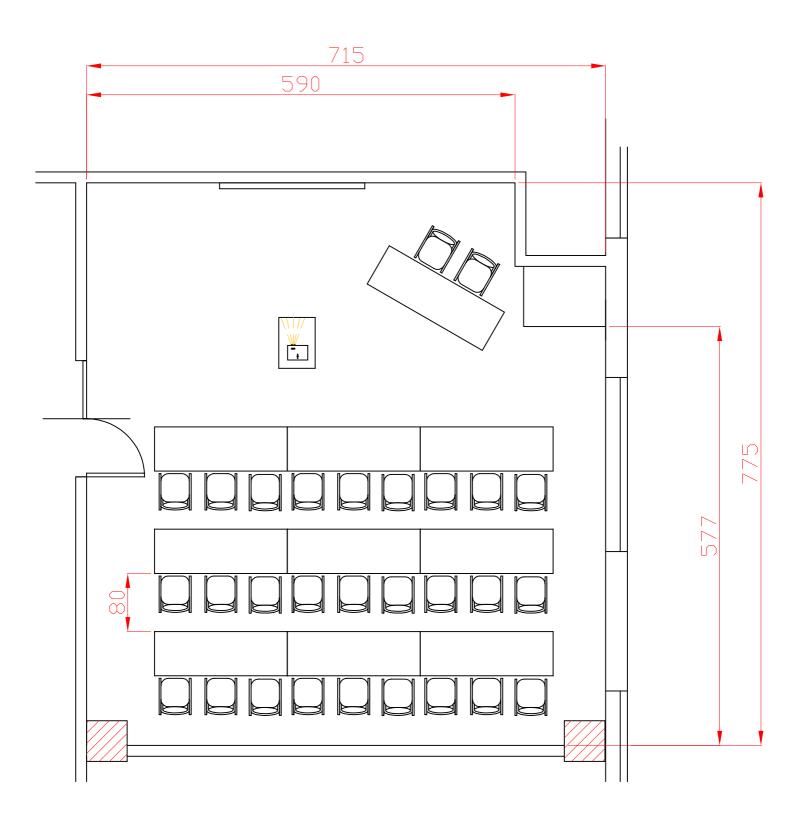

Hotel & Sale Congressi Via Saliceto,8 40010 Bentivoglio (Bo) Riferimento Banchi scuola 24 pax

Descrizione

Bellini

Hotel & Sale Congressi Via Saliceto,8 40010 Bentivoglio (Bo) Riferimento Banchi scuola 27 pax

Descrizione

Bellini

Hotel & Sale Congressi Via Saliceto,8 40010 Bentivoglio (Bo) Riferimento Ferro di cavallo da 21 pax

Descrizione

Sala Bellini

Hotel & Sale Congressi Via Saliceto,8 40010 Bentivoglio (Bo)