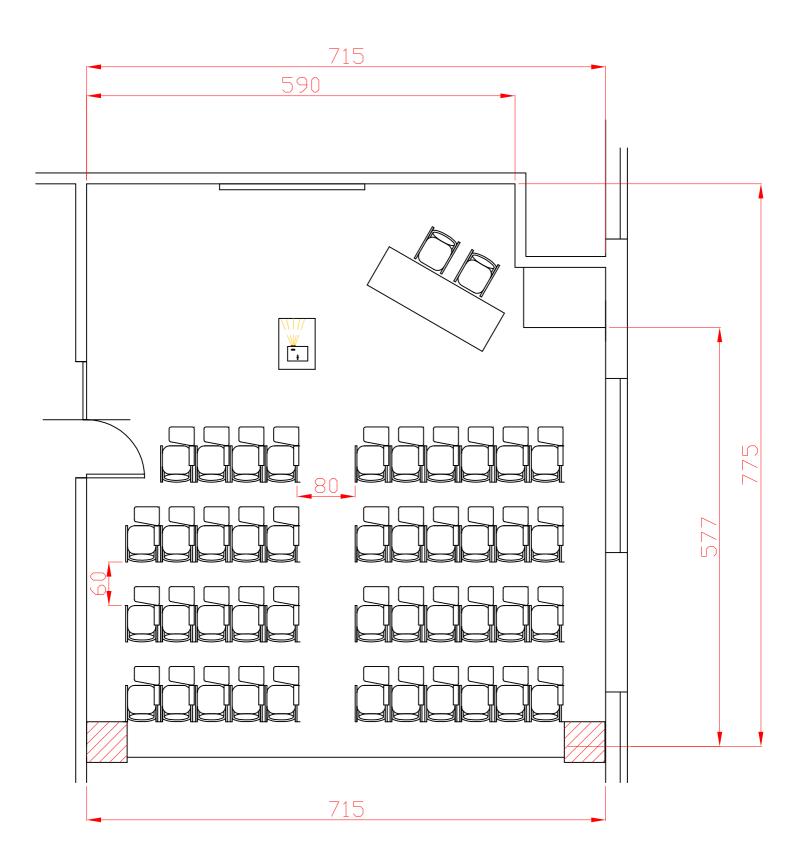

Descrizione

Sala Bellini 54 pax pl max.

Hotel & Sale Congressi Via Saliceto,8 40010 Bentivoglio (Bo) - -

Descrizione

Sala Bellini 43 pax pl con ribaltine

Hotel & Sale Congressi Via Saliceto,8 40010 Bentivoglio (Bo) Riferimento tavolo imperiale 24 pax