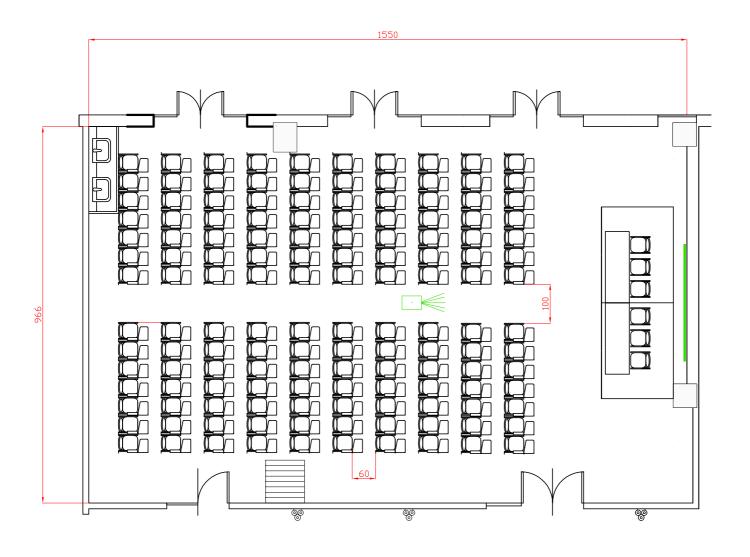

Descrizione Paisiello

Hotel & Sale Congressi Via Saliceto,8 40010 Bentivoglio (Bo)

Paisiello platea pax 168 pax

| 1022      |             |  |
|-----------|-------------|--|
| Congressi |             |  |
| 3         | Descrizione |  |
|           |             |  |