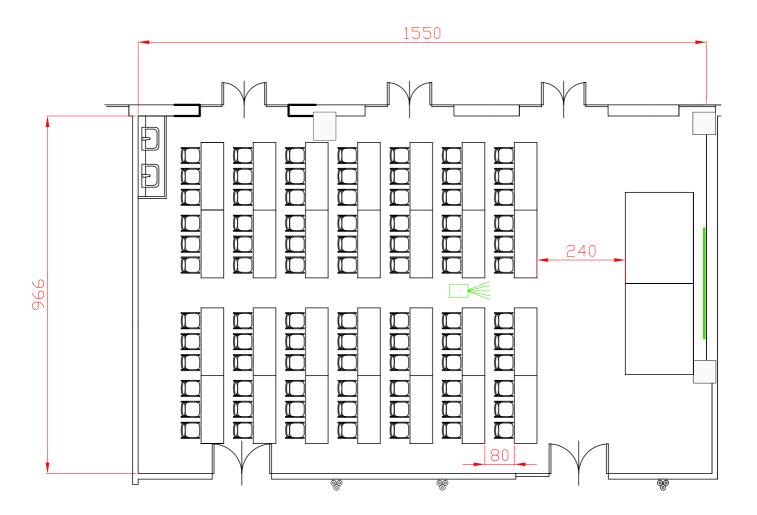

**Centergross** Hotel & Sale Congressi Via Saliceto,8 40010 Bentivoglio (Bo) Riferimento

Banchi scuola 90 pax tavoli da 3 pax

Descrizione

Centergross Hotel & Sale Congressi Via Saliceto,8 40010 Bentivoglio (Bo) Riferimento Ferro di cavallo da 45 pax