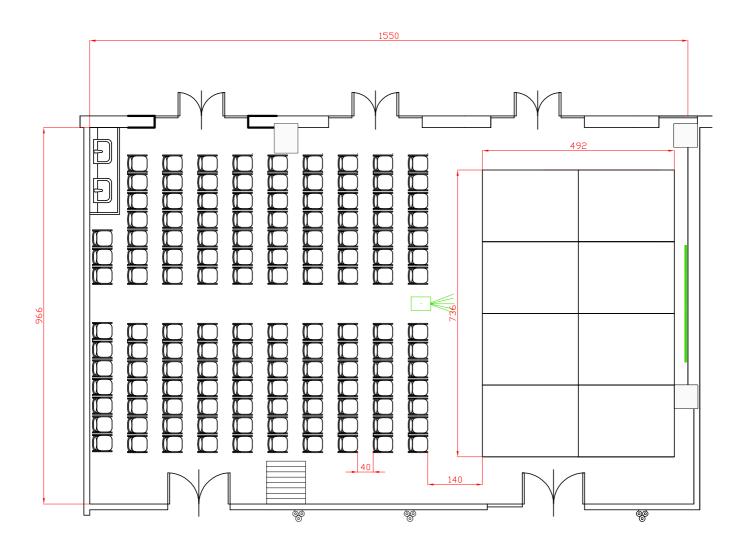

Descrizione

Hotel & Sale Congressi Via Saliceto,8 40010 Bentivoglio (Bo) Riferimento Ferro di cavallo matrioska da 66 pax

Descrizione

Hotel & Sale Congressi Via Saliceto,8 40010 Bentivoglio (Bo) Riferimento Platea 133 pax con 8 pedane

Descrizione Paisiello

Hotel & Sale Congressi Via Saliceto,8 40010 Bentivoglio (Bo)

Paisiello platea pax 168 pax

| 1022      |             |  |
|-----------|-------------|--|
| Congressi |             |  |
| 3         | Descrizione |  |
|           |             |  |