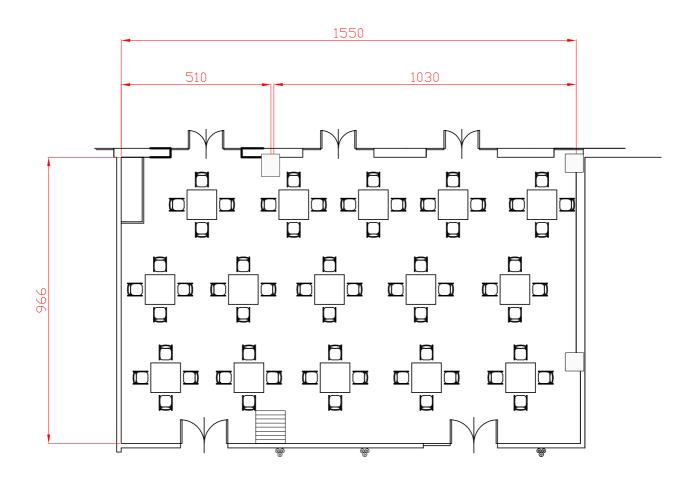

Hotel & Sale Congressi Via Saliceto,8 40010 Bentivoglio (Bo)

Riferimento 15 tavoli 100x100 con 4 pax

Sala Paisiello

Descrizione

**Centergross** Hotel & Sale Congressi Via Saliceto,8 40010 Bentivoglio (Bo) Riferimento