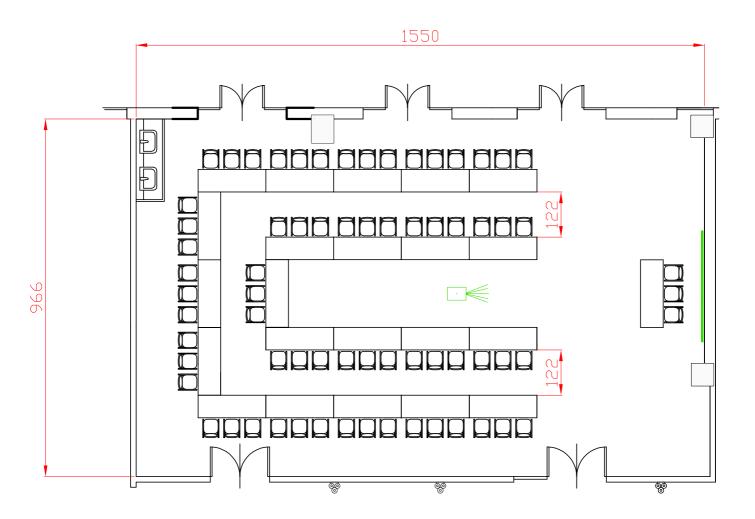

Descrizione

Hotel & Sale Congressi Via Saliceto,8 40010 Bentivoglio (Bo) Riferimento Ferro di cavallo matrioska da 66 pax

Descrizione

Hotel & Sale Congressi Via Saliceto,8 40010 Bentivoglio (Bo) Riferimento Platea 133 pax con 8 pedane