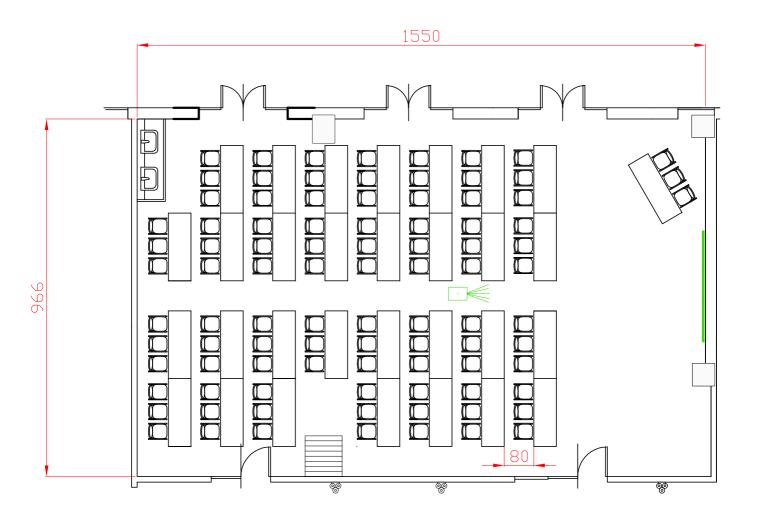

Banchi scuola 79 pax

Descrizione

|   | Contonena                                                                         |                              | Riferimento          |  |
|---|-----------------------------------------------------------------------------------|------------------------------|----------------------|--|
| # | Centergross<br>Hotel & Sale Congressi<br>Via Saliceto,8<br>40010 Bentivoglio (Bo) |                              | Banchi scuola 84 pax |  |
|   |                                                                                   | <sup>Sala</sup><br>Paisiello |                      |  |
|   |                                                                                   |                              |                      |  |