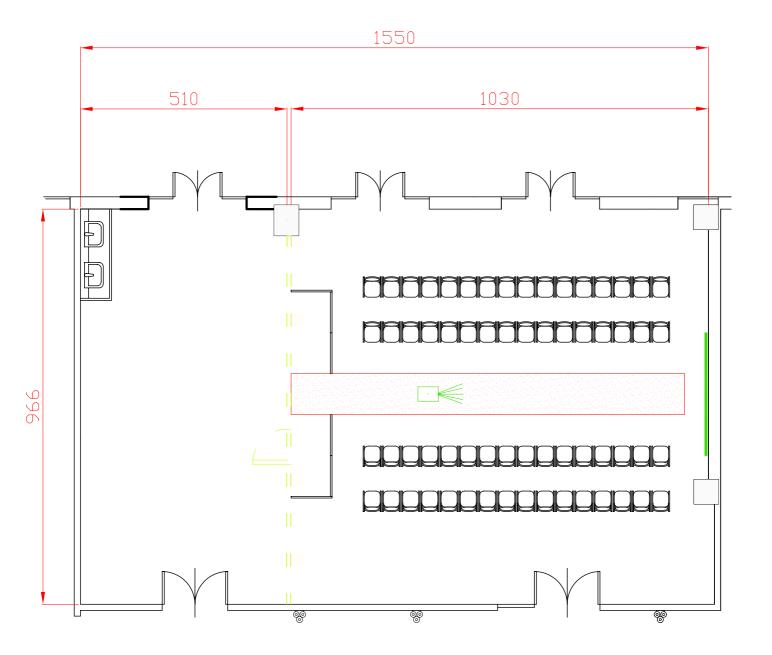

Descrizione Paisiello

Hotel & Sale Congressi Via Saliceto,8 40010 Bentivoglio (Bo)

Paisiello platea pax 168 pax

| 1022      |             |  |
|-----------|-------------|--|
| Congressi |             |  |
| 3         | Descrizione |  |
|           |             |  |