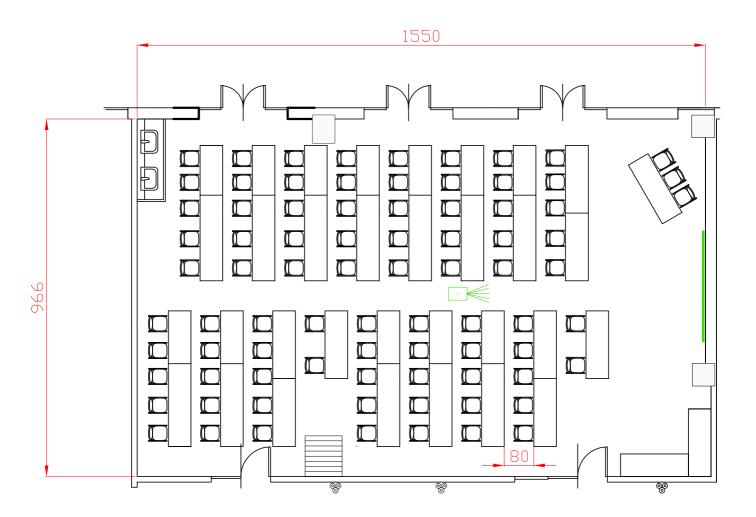

Banchi scuola 79 pax

Descrizione

|   | Contonena                                                                         |                              | Riferimento          |  |
|---|-----------------------------------------------------------------------------------|------------------------------|----------------------|--|
| # | Centergross<br>Hotel & Sale Congressi<br>Via Saliceto,8<br>40010 Bentivoglio (Bo) |                              | Banchi scuola 84 pax |  |
|   |                                                                                   | <sup>Sala</sup><br>Paisiello |                      |  |
|   |                                                                                   |                              |                      |  |