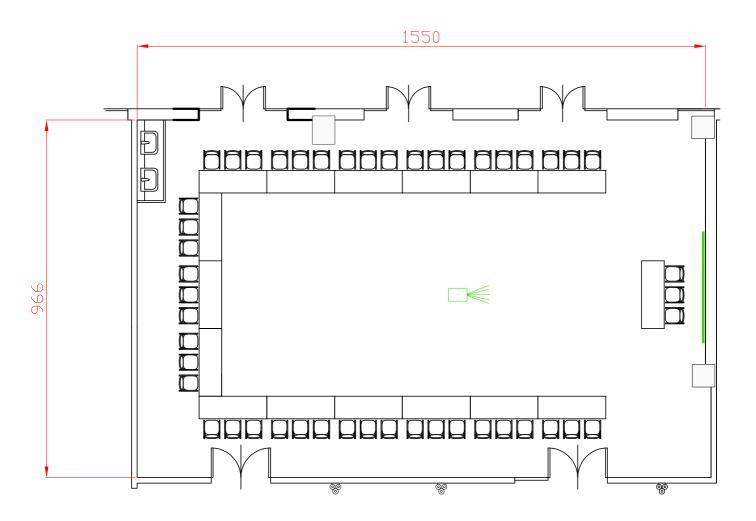

**Centergross** Hotel & Sale Congressi Via Saliceto,8 40010 Bentivoglio (Bo) Riferimento

Banchi scuola 90 pax tavoli da 3 pax

Descrizione

Centergross Hotel & Sale Congressi Via Saliceto,8 40010 Bentivoglio (Bo) Riferimento Ferro di cavallo da 45 pax