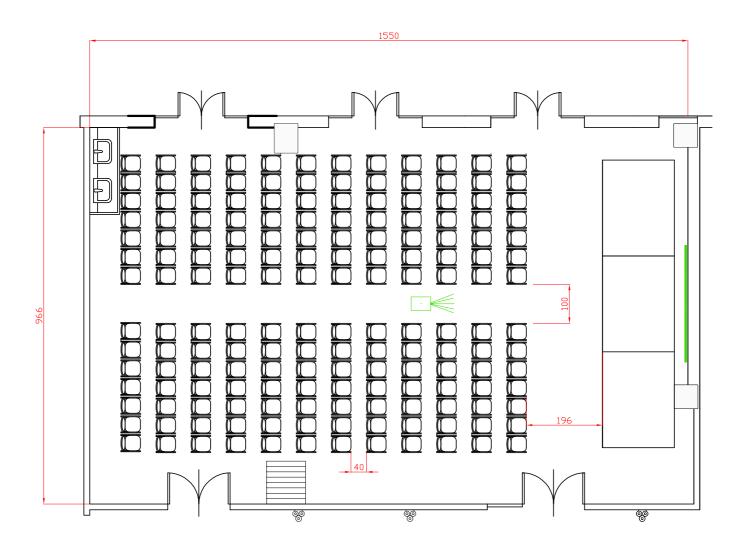

Descrizione Paisiello

Hotel & Sale Congressi Via Saliceto,8 40010 Bentivoglio (Bo)

Paisiello platea pax 168 pax

| 1022      |             |  |
|-----------|-------------|--|
| Congressi |             |  |
| 3         | Descrizione |  |
|           |             |  |

Hotel & Sale Congressi Via Saliceto,8 40010 Bentivoglio (Bo) Riferimento

Descrizione

Paisiello

Platea a ribaltine 140 pax