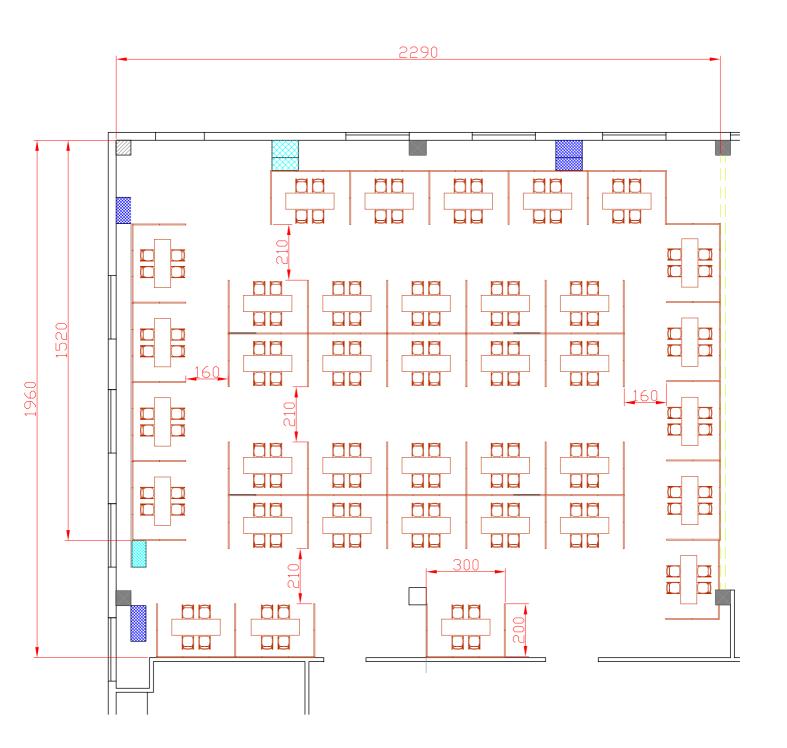

Hotel & Sale Congressi Via Saliceto,8 40010 Bentivoglio (Bo) Riferimento

Banchi scuola 264 pax 3 per tavolo

Descrizione

| # | Centergross                              |         | Riferimento<br>Expò Stand n°37 3x2 | Scala    |
|---|------------------------------------------|---------|------------------------------------|----------|
|   | Hotel & Sale Congressi                   | Sala    |                                    | <u> </u> |
|   | Via Saliceto,8<br>40010 Bentivoglio (Bo) | Puccini |                                    |          |