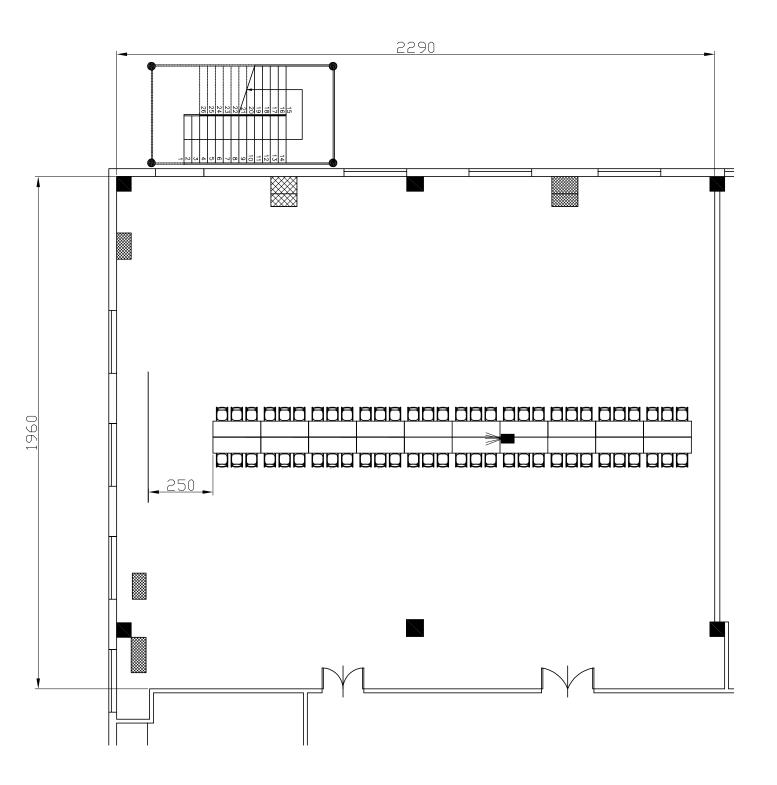

io (Bo) Riferimento

Descrizione

Puccini platea standard 504 pax





Hotel & Sale Congressi Via Saliceto,8 40010 Bentivoglio (Bo) Riferimento

Platea con ribaltine 449 pax

Descrizione



| # | Centergross Hotel & Sale Congressi       |                 | Riferimento Platea 300 pax con ribaltina | Scala |
|---|------------------------------------------|-----------------|------------------------------------------|-------|
|   | Via Saliceto,8<br>40010 Bentivoglio (Bo) | Sala<br>Puccini |                                          |       |





Hotel & Sale Congressi Via Saliceto,8 40010 Bentivoglio (Bo) Riferimento

Descrizione

Puccini platea con ribaltine standard 405 pax





Hotel & Sale Congressi Via Saliceto,8 40010 Bentivoglio (Bo) Riferimento

Tavolo imperiale 102 pax

Descrizione