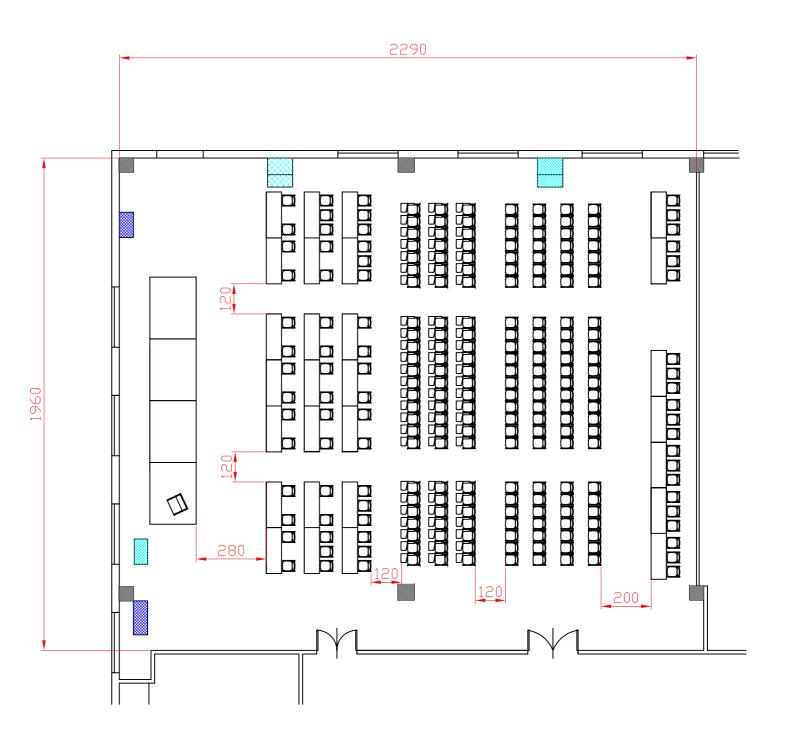

Banchi scuola 120 pax 3 per tavolo + 290 pl tot. 410

Descrizione

| 1 | Centergross                                                        |                 | Riferimento<br>Banchi scuola 231 pax | Scala |
|---|--------------------------------------------------------------------|-----------------|--------------------------------------|-------|
|   | Hotel & Sale Congressi<br>Via Saliceto,8<br>40010 Bentivoglio (Bo) | Sala<br>Puccini | -                                    |       |