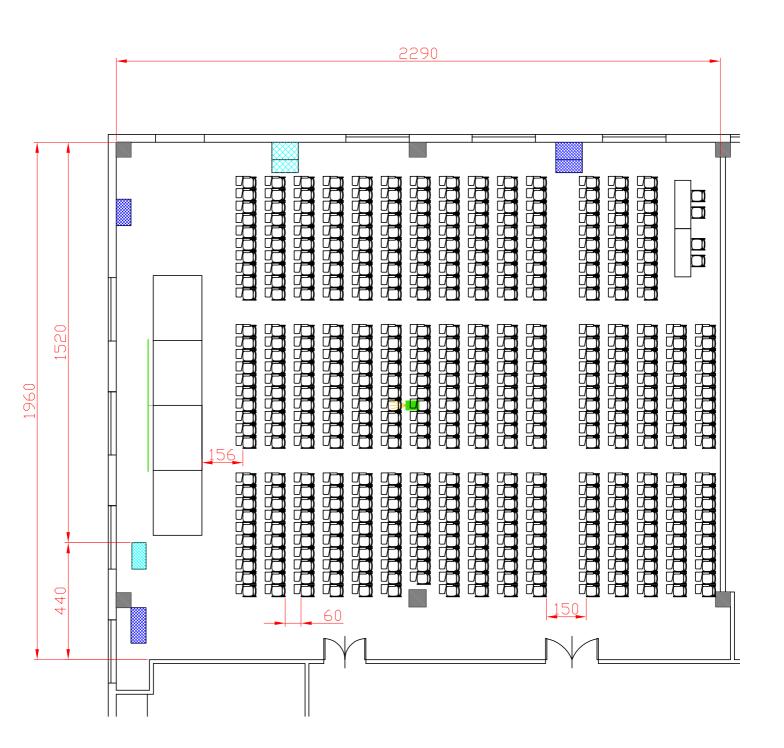

Hotel & Sale Congressi Via Saliceto,8 40010 Bentivoglio (Bo) Riferimento

Descrizione

Puccini platea con ribaltine standard 405 pax

Hotel & Sale Congressi Via Saliceto,8 40010 Bentivoglio (Bo) Riferimento