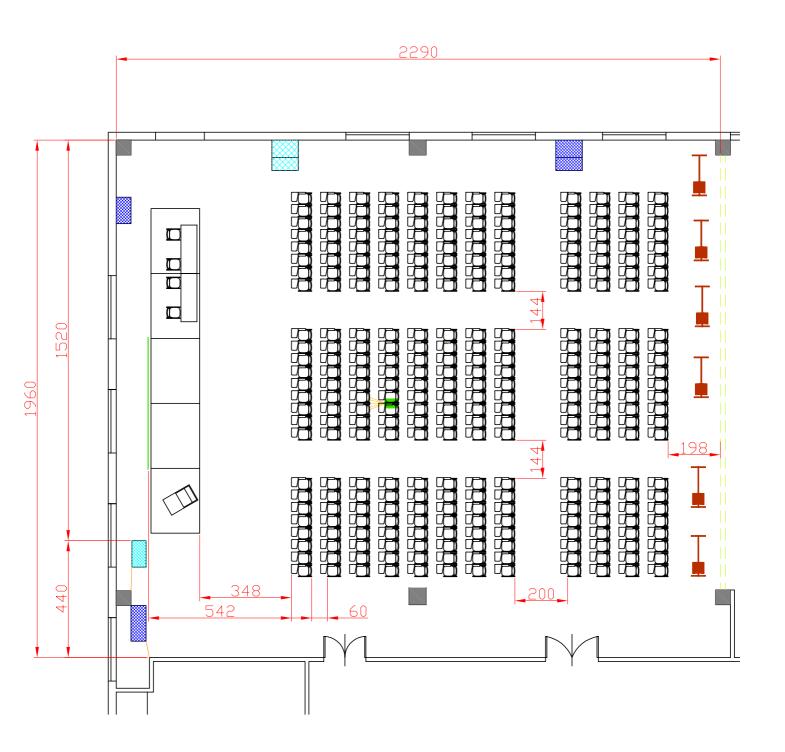

Descrizione

| # | Centergross Hotel & Sale Congressi       |                 | Riferimento Platea 300 pax con ribaltina | Scala |
|---|------------------------------------------|-----------------|------------------------------------------|-------|
|   | Via Saliceto,8<br>40010 Bentivoglio (Bo) | Sala<br>Puccini |                                          |       |