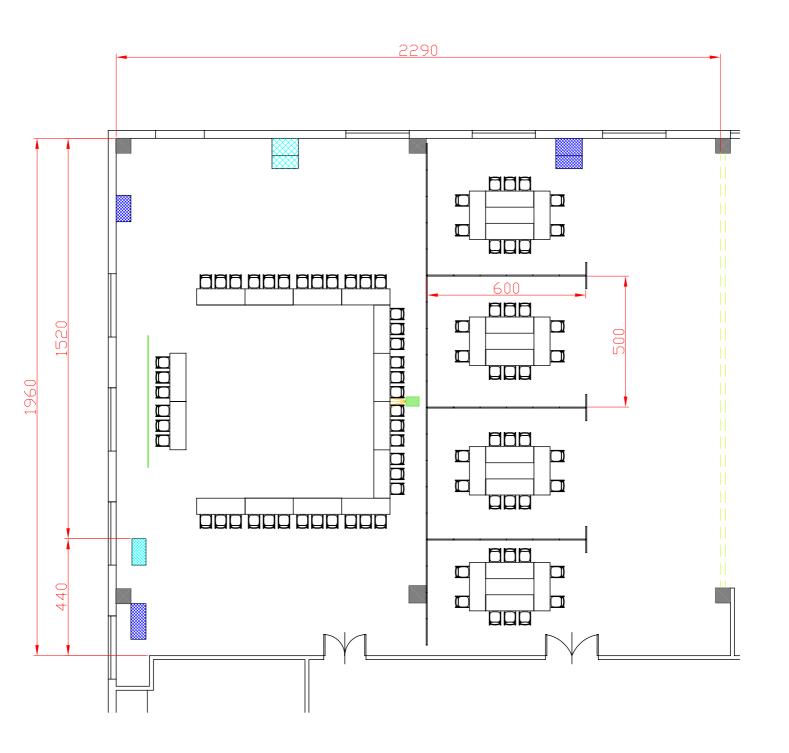

| # | Centergross                                                        |                 | Riferimento<br>Ferro di cavallo 40 pax + 4<br>tavoli unici da 10 pax bis | Scala |
|---|--------------------------------------------------------------------|-----------------|--------------------------------------------------------------------------|-------|
|   | Hotel & Sale Congressi<br>Via Saliceto,8<br>40010 Bentivoglio (Bo) | Sala<br>Puccini | Evento                                                                   |       |