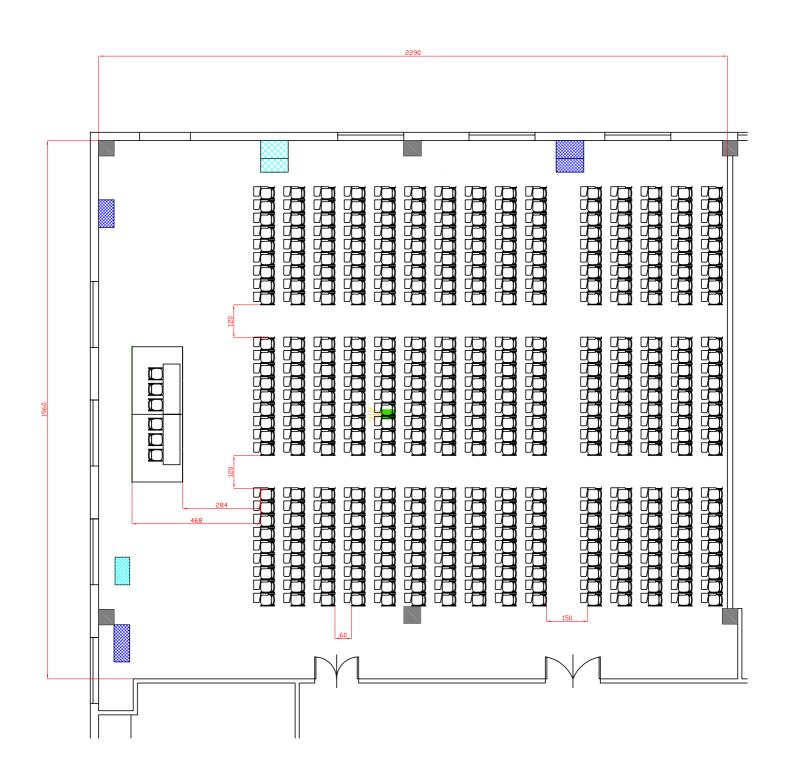

|   | ~ .                                                                |                 | Riferimento                    | Scala |
|---|--------------------------------------------------------------------|-----------------|--------------------------------|-------|
| # | Centergross                                                        |                 | Platea 240 pax 4 blocchi da 60 | pax   |
|   | Hotel & Sale Congressi<br>Via Saliceto,8<br>40010 Bentivoglio (Bo) | Sala<br>Puccini |                                |       |