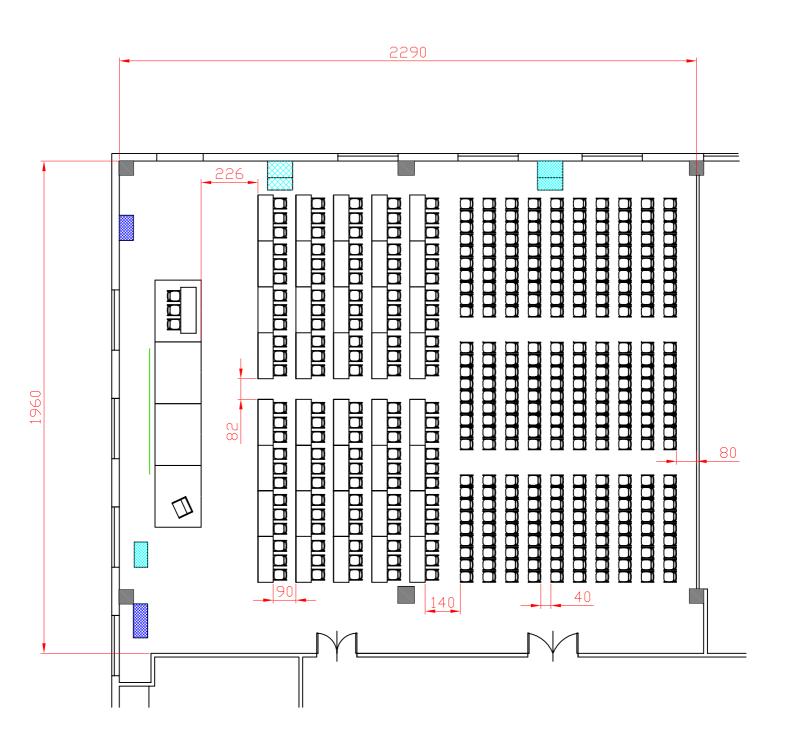

Hotel & Sale Congressi Via Saliceto,8 40010 Bentivoglio (Bo) Riferimento

Descrizione

Puccini platea standard 504 pax

Hotel & Sale Congressi Via Saliceto,8 40010 Bentivoglio (Bo) Riferimento

Platea con ribaltine 449 pax