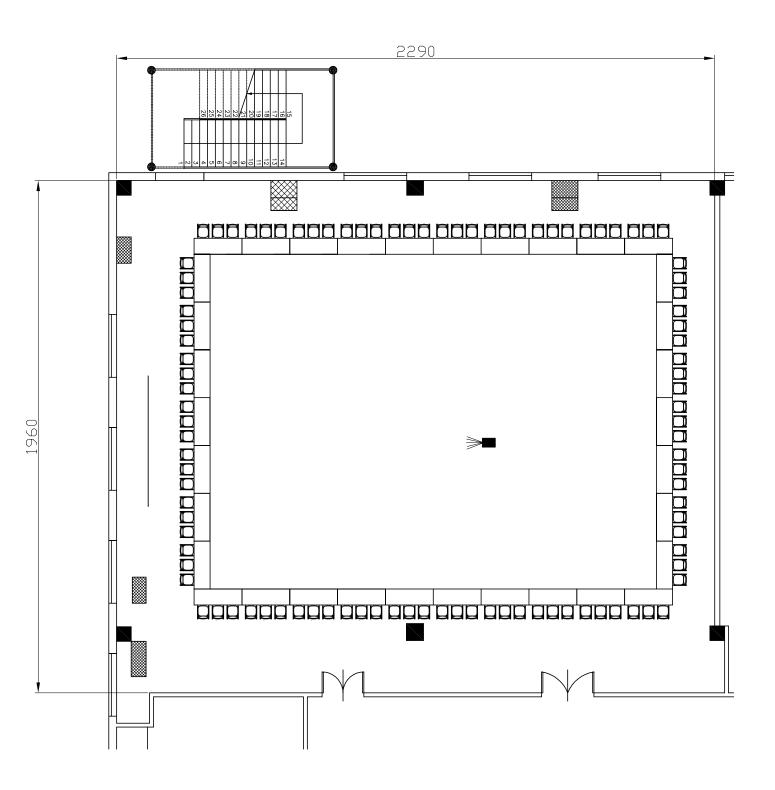

Sala<br>Puccini |                                |       |





Hotel & Sale Congressi Via Saliceto,8 40010 Bentivoglio (Bo) Riferimento

Descrizione

Puccini platea standard 504 pax





Hotel & Sale Congressi Via Saliceto,8 40010 Bentivoglio (Bo) Riferimento

Platea con ribaltine 449 pax

Descrizione



| # | Centergross Hotel & Sale Congressi       |                 | Riferimento Platea 300 pax con ribaltina | Scala |
|---|------------------------------------------|-----------------|------------------------------------------|-------|
|   | Via Saliceto,8<br>40010 Bentivoglio (Bo) | Sala<br>Puccini |                                          |       |





Hotel & Sale Congressi Via Saliceto,8 40010 Bentivoglio (Bo) Riferimento

Descrizione

Puccini platea con ribaltine standard 405 pax





Hotel & Sale Congressi Via Saliceto,8 40010 Bentivoglio (Bo) Riferimento

Tavolo imperiale 102 pax

Descrizione