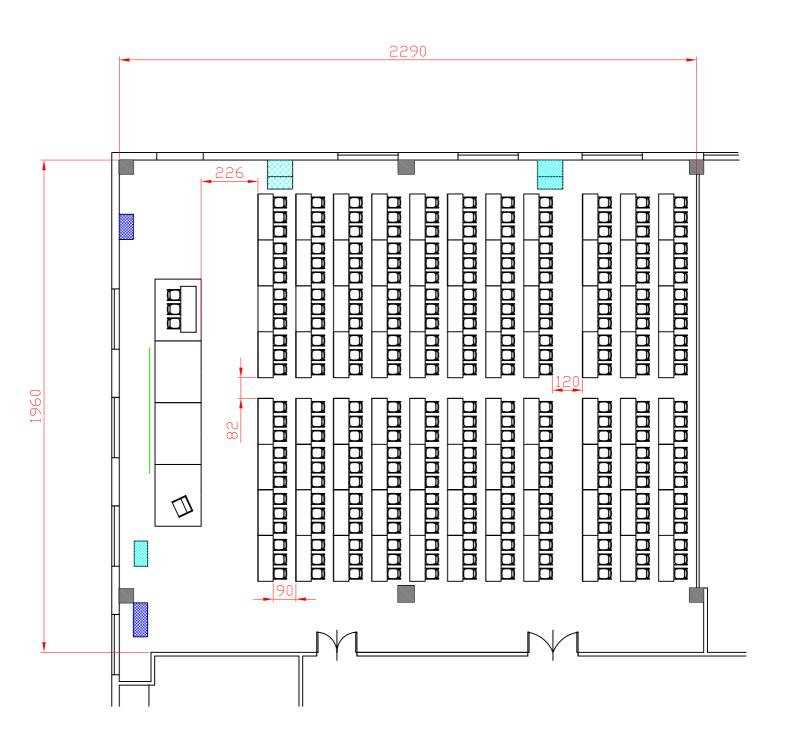

Hotel & Sale Congressi Via Saliceto,8 40010 Bentivoglio (Bo) Riferimento

Banchi scuola 264 pax 3 per tavolo

Descrizione

| # | Centergross                              |         | Riferimento<br>Expò Stand n°37 3x2 | Scala    |
|---|------------------------------------------|---------|------------------------------------|----------|
|   | Hotel & Sale Congressi                   | Sala    |                                    | <u> </u> |
|   | Via Saliceto,8<br>40010 Bentivoglio (Bo) | Puccini |                                    |          |