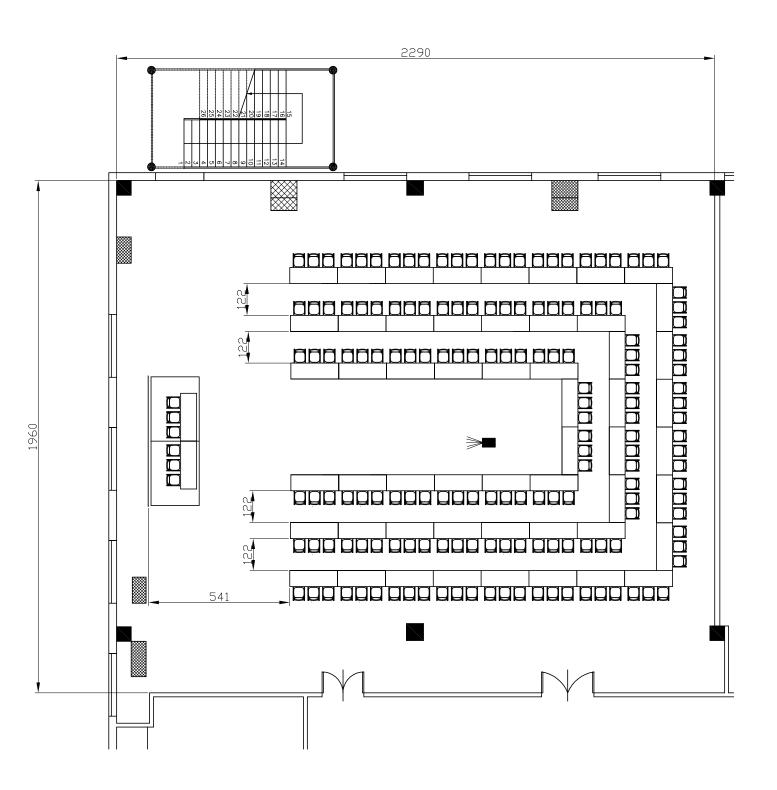

Hotel & Sale Congressi Via Saliceto,8 40010 Bentivoglio (Bo) Riferimento

ferro di cavallo 162 pax Matrioska

Descrizione

| 1 | <b>C</b> 4                               |                 | Riferimento                    | Scala |
|---|------------------------------------------|-----------------|--------------------------------|-------|
|   | Centergross  Hotel & Sale Congressi      |                 | Platea 220 pax 4 blocchi da 55 | pax   |
|   | Via Saliceto,8<br>40010 Bentivoglio (Bo) | Sala<br>Puccini |                                |       |