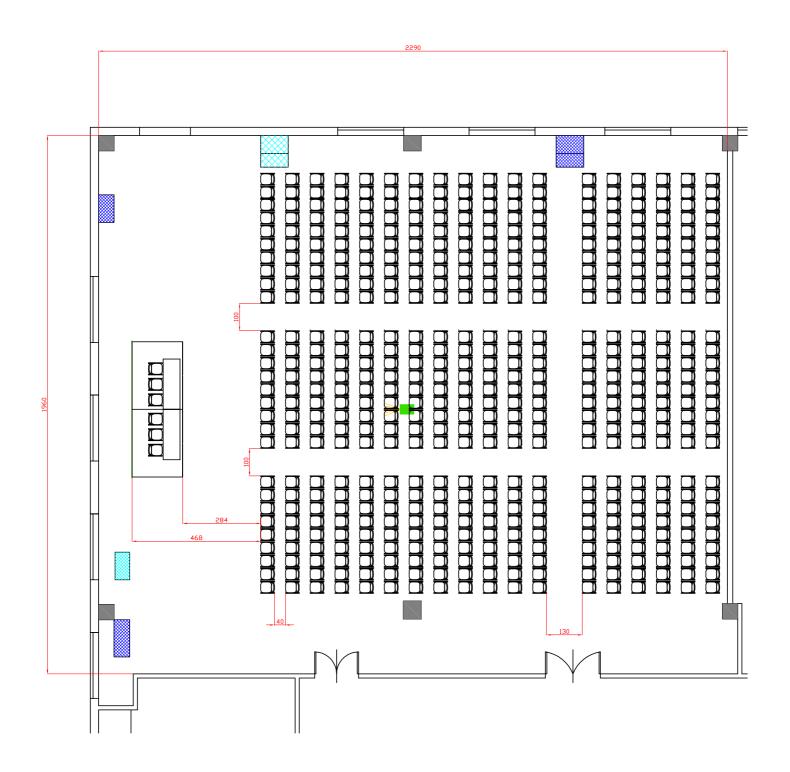

Hotel & Sale Congressi Via Saliceto,8 40010 Bentivoglio (Bo) Riferimento

Descrizione

Puccini platea standard 504 pax

Hotel & Sale Congressi Via Saliceto,8 40010 Bentivoglio (Bo) Riferimento

Platea con ribaltine 449 pax