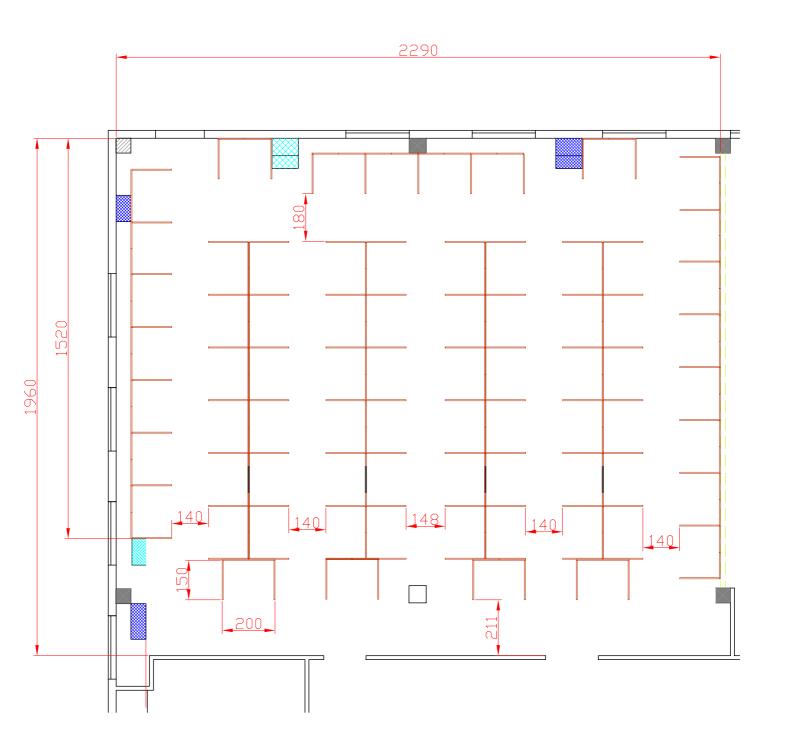

| -  | Centergross                                                        |                 | Riferimento<br>Expò Stand nº73 2x1,5 | Scala |
|----|--------------------------------------------------------------------|-----------------|--------------------------------------|-------|
| // | Hotel & Sale Congressi<br>Via Saliceto,8<br>40010 Bentivoglio (Bo) | Sala<br>Puccini | Evento                               |       |