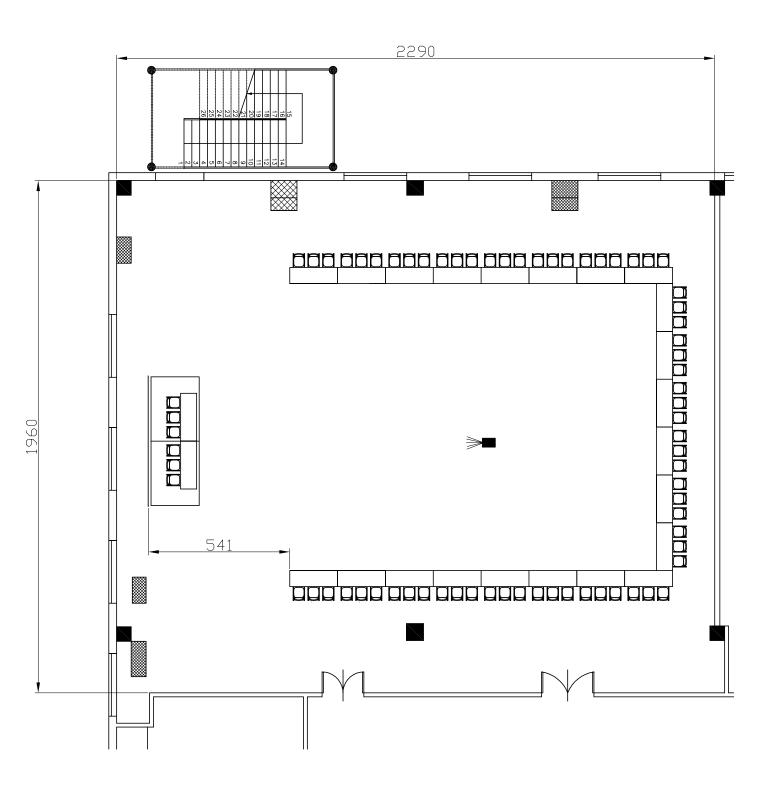

Hotel & Sale Congressi Via Saliceto,8 40010 Bentivoglio (Bo) Riferimento

Descrizione

Puccini platea standard 504 pax

Hotel & Sale Congressi Via Saliceto,8 40010 Bentivoglio (Bo) Riferimento

Platea con ribaltine 449 pax