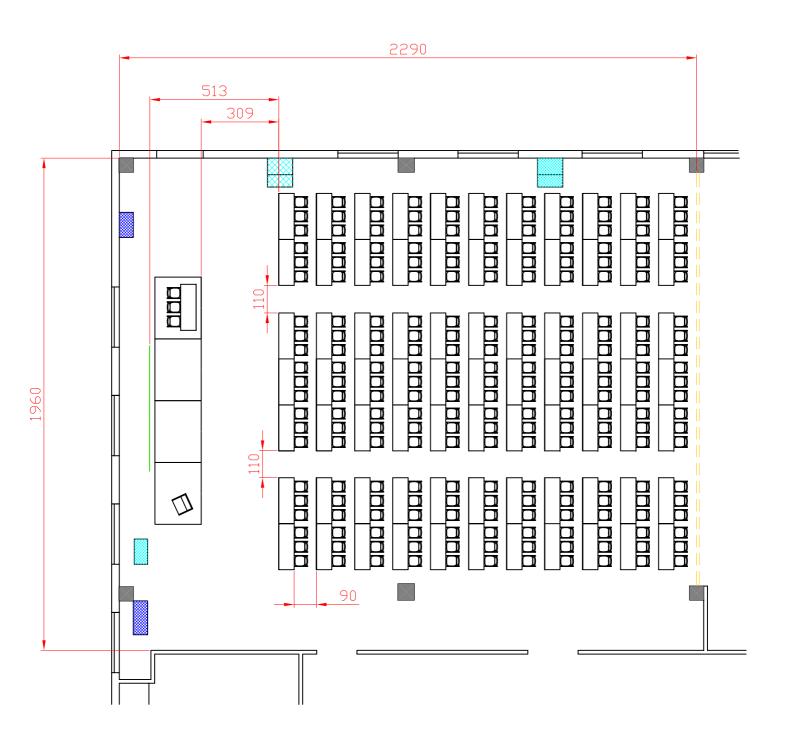

Hotel & Sale Congressi Via Saliceto,8 40010 Bentivoglio (Bo) Riferimento

Descrizione

Puccini platea con ribaltine standard 405 pax

Hotel & Sale Congressi Via Saliceto,8 40010 Bentivoglio (Bo) Riferimento