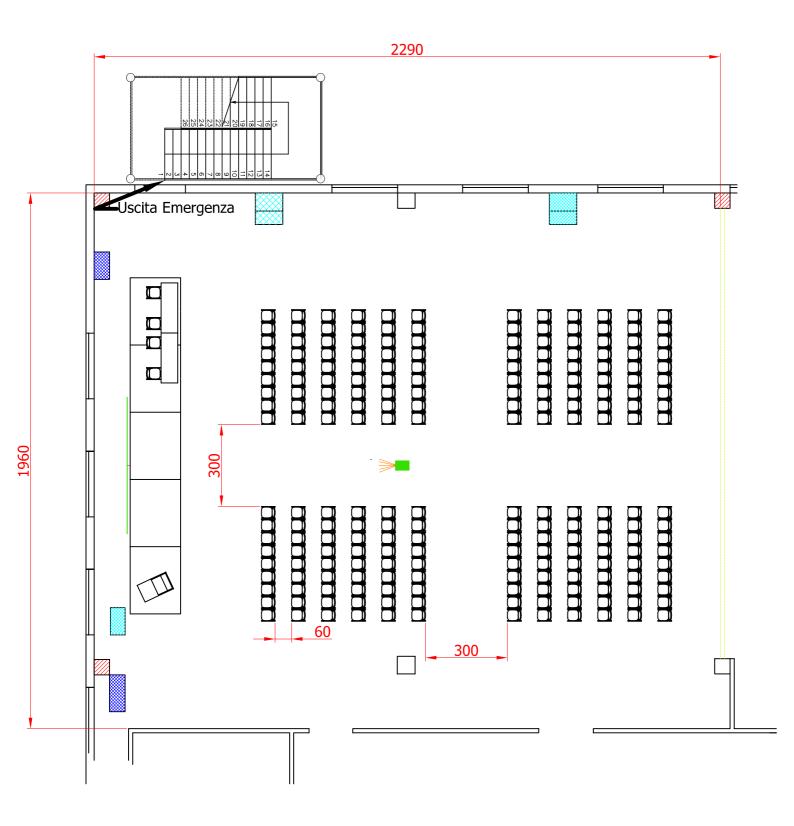

Hotel & Sale Congressi Via Saliceto,8 40010 Bentivoglio (Bo) Riferimento

Descrizione

Puccini platea standard 504 pax

Hotel & Sale Congressi Via Saliceto,8 40010 Bentivoglio (Bo) Riferimento

Platea con ribaltine 449 pax