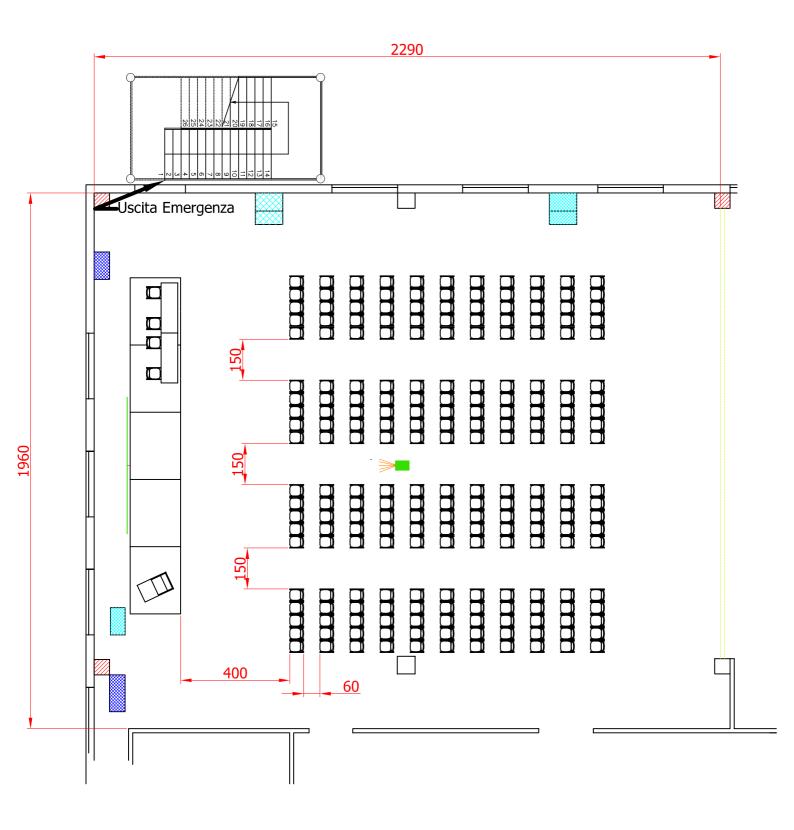

Hotel & Sale Congressi Via Saliceto,8 40010 Bentivoglio (Bo) Riferimento

Descrizione

Puccini platea standard 504 pax

Hotel & Sale Congressi Via Saliceto,8 40010 Bentivoglio (Bo) Riferimento

Platea con ribaltine 449 pax