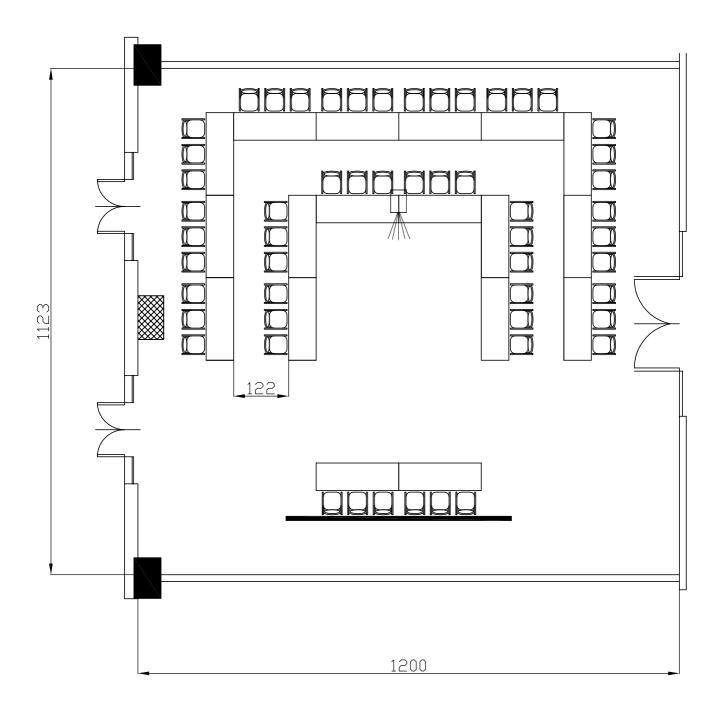

Descrizione Sala Respighi

Hotel & Sale Congressi Via Saliceto,8 40010 Bentivoglio (Bo) Riferimento Ferro di cavallo matrioska da 60 pax

Descrizione Sala Respighi

Hotel & Sale Congressi Via Saliceto,8 40010 Bentivoglio (Bo)