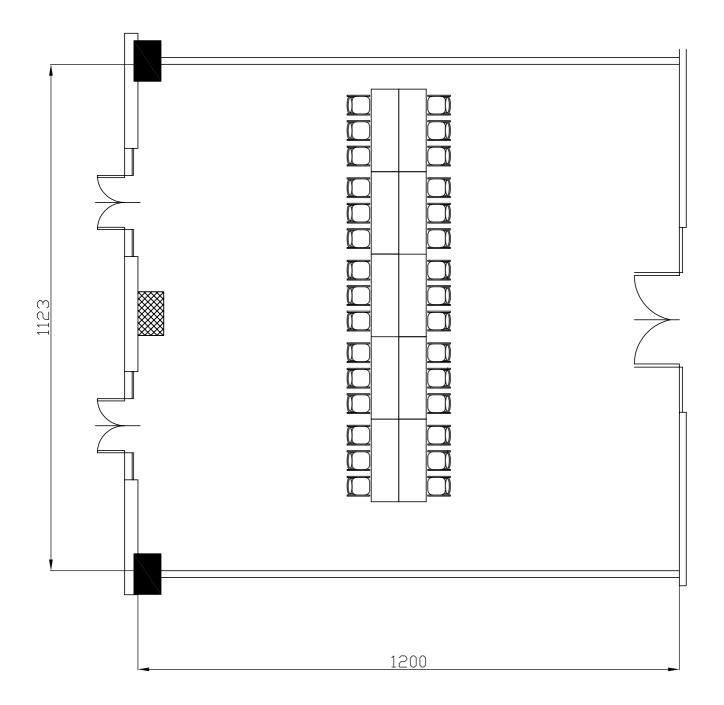

Hotel & Sale Congressi Via Saliceto,8 40010 Bentivoglio (Bo) Riferimento Tavolo unico da 30 pax no VP

Descrizione Sala Respighi