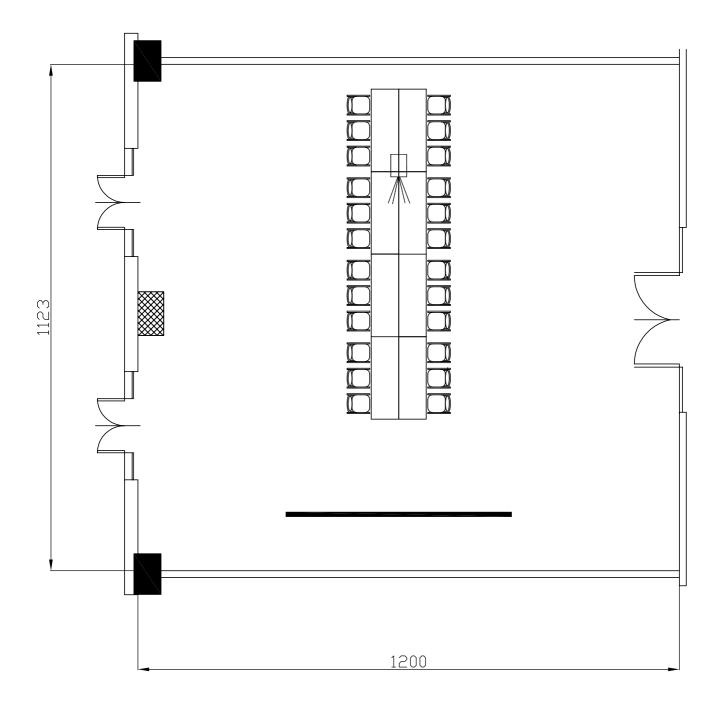

**Centergross** Hotel & Sale Congressi Via Saliceto,8 40010 Bentivoglio (Bo)

|               | Riferimento            |
|---------------|------------------------|
|               | Tavolo unico da 24 pax |
| Descrizione   |                        |
| Sala Respighi |                        |