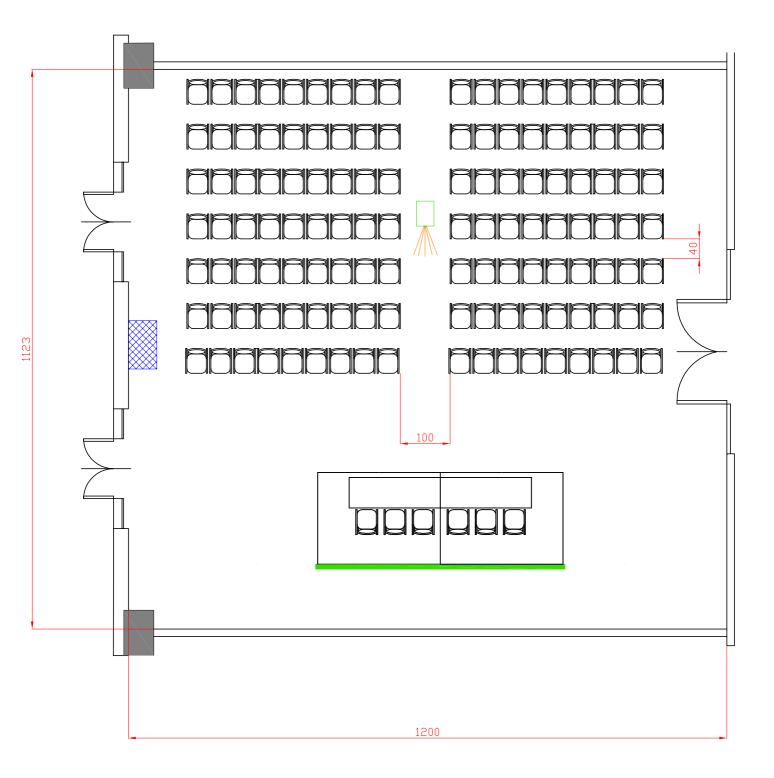

Descrizione

Respighi platea 116 pax

Riferimento Platea standard

Hotel & Sale Congressi Via Saliceto,8 40010 Bentivoglio (Bo) Riferimento Platea con ribaltine 90 pax

Sala Respighi

Descrizione