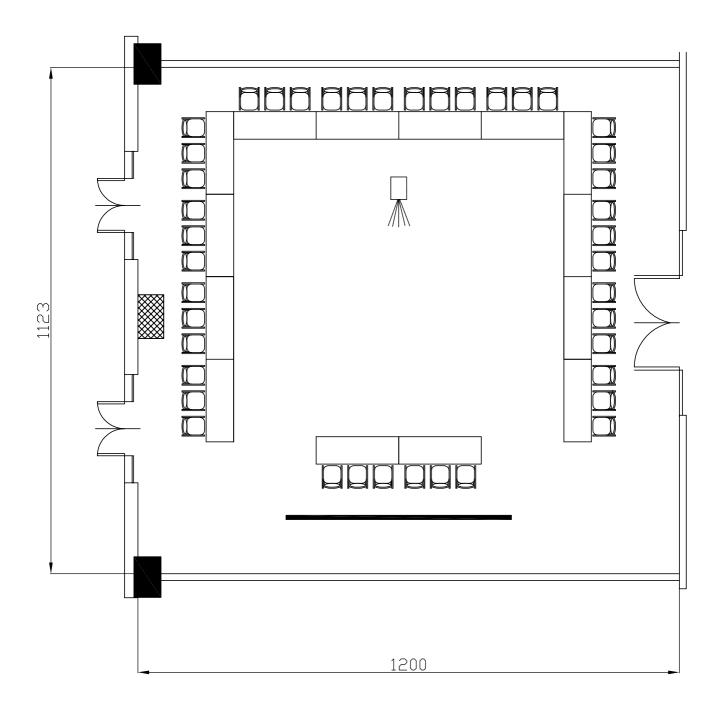

Hotel & Sale Congressi 40010 Bentivoglio (Bo) Riferimento Banchi scuola 48 pax 3 per tavolo

Sala Respighi

Descrizione

Hotel & Sale Congressi Via Saliceto,8 40010 Bentivoglio (Bo) Riferimento Ferro di cavallo da 36 pax

Descrizione Sala Respighi

Hotel & Sale Congressi Via Saliceto,8 40010 Bentivoglio (Bo) Riferimento Ferro di cavallo matrioska da 60 pax

Descrizione Sala Respighi

Hotel & Sale Congressi Via Saliceto,8 40010 Bentivoglio (Bo)