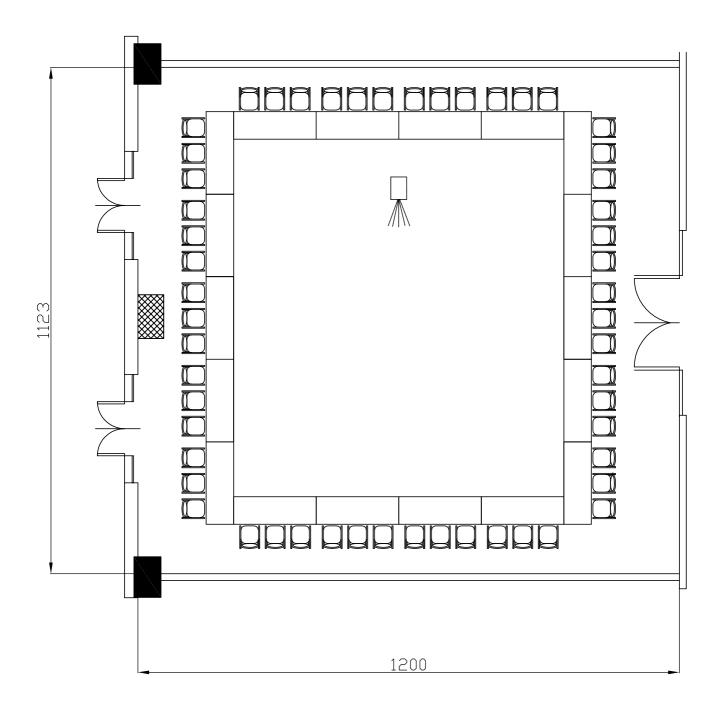

#### Centergross Hotel & Sale Congressi

Hotel & Sale Congressi Via Saliceto,8 40010 Bentivoglio (Bo)

|               | Riferimento             |
|---------------|-------------------------|
|               | Tavolo imperiale 54 pax |
| Descrizione   |                         |
| Sala Respighi |                         |