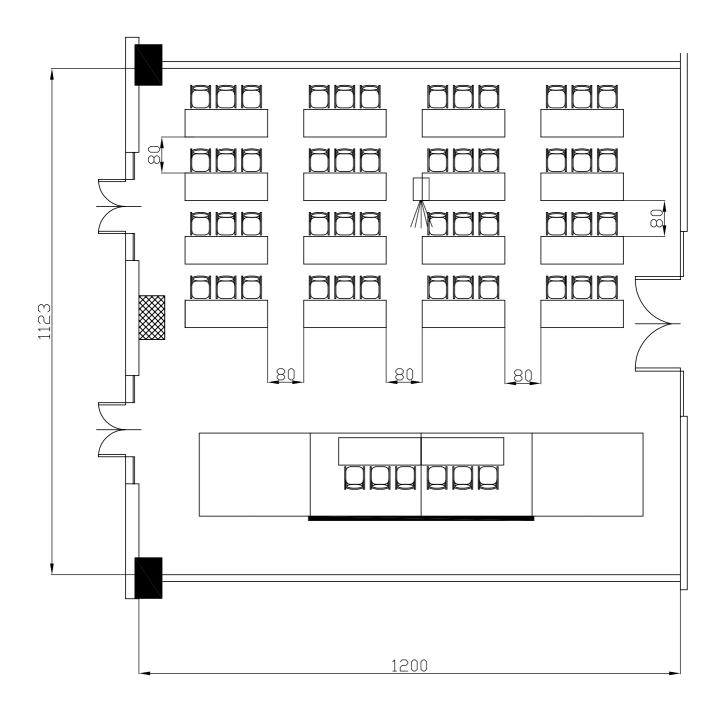

Hotel & Sale Congressi 40010 Bentivoglio (Bo) Riferimento Banchi scuola 48 pax 3 per tavolo

Sala Respighi

Descrizione

Hotel & Sale Congressi Via Saliceto,8 40010 Bentivoglio (Bo) Riferimento Ferro di cavallo da 36 pax