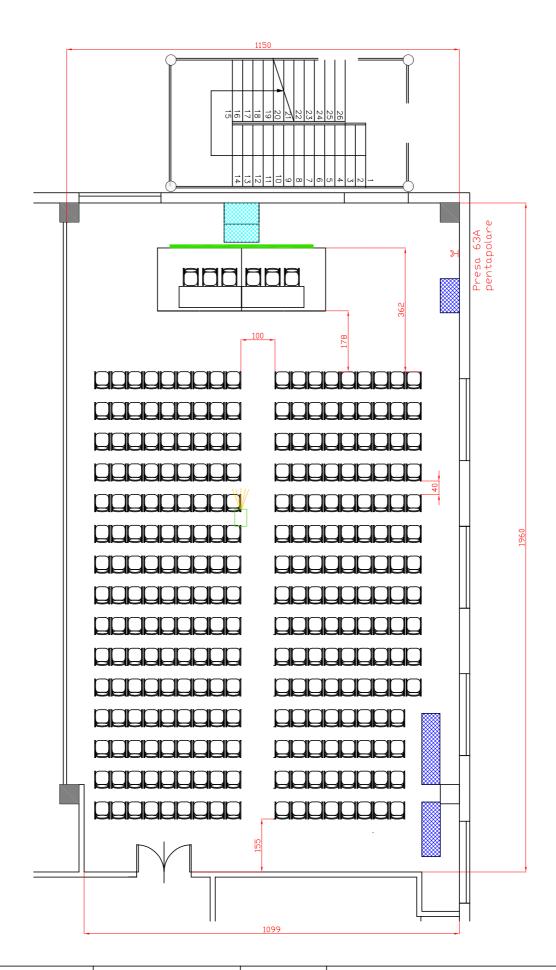

Descrizione

Rescrizione

Hotel & Sale Congressi Via Saliceto,8 40010 Bentivoglio (Bo)

Rossini platea con ribaltine 216 pax

Descrizione

Hotel & Sale Congressi Via Saliceto,8 40010 Bentivoglio (Bo) Riferimento