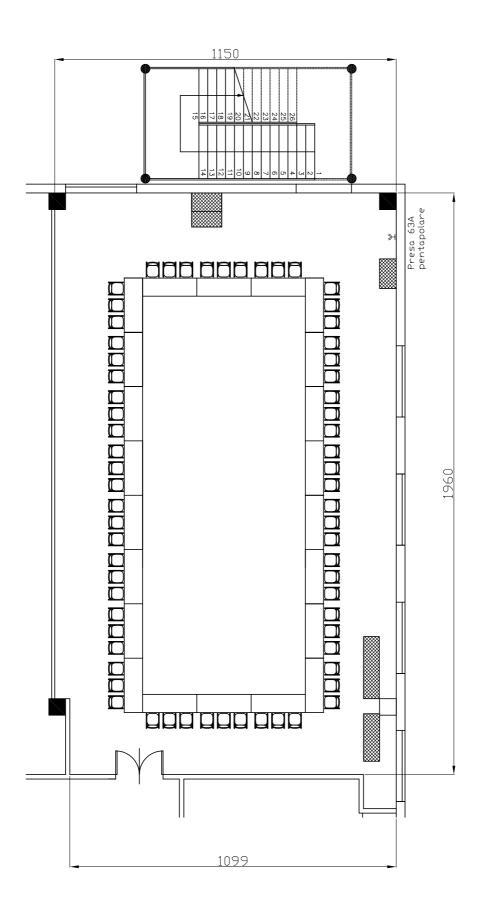

|  | Centergross                                                                |  | Riferimento<br>Ferro di cavallo 57 pax |  |
|--|----------------------------------------------------------------------------|--|----------------------------------------|--|
|  | Hotel & Sale Congressi Via Saliceto,8 40010 Bentivoglio (Bo)  Sala Rossini |  |                                        |  |