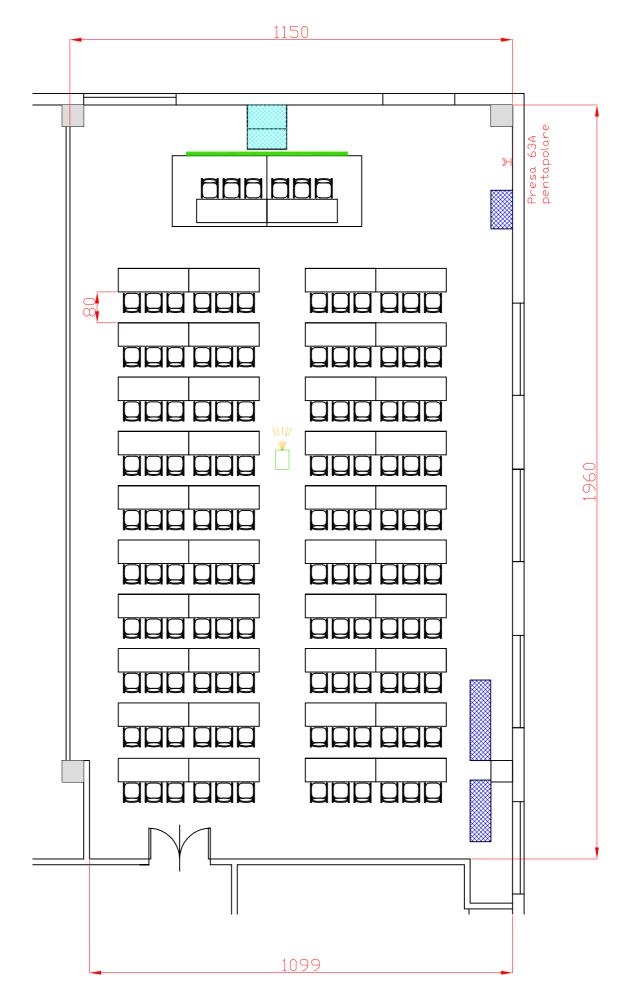

| Centergross                              |                        |  |                                   |  |
|------------------------------------------|------------------------|--|-----------------------------------|--|
| Hotel & Sale Congressi                   | Sala<br>Rossini pianta |  | Evento                            |  |
| Via Saliceto,8<br>40010 Bentivoglio (Bo) |                        |  | Banchi scuola 65 pax tavoli 80x80 |  |