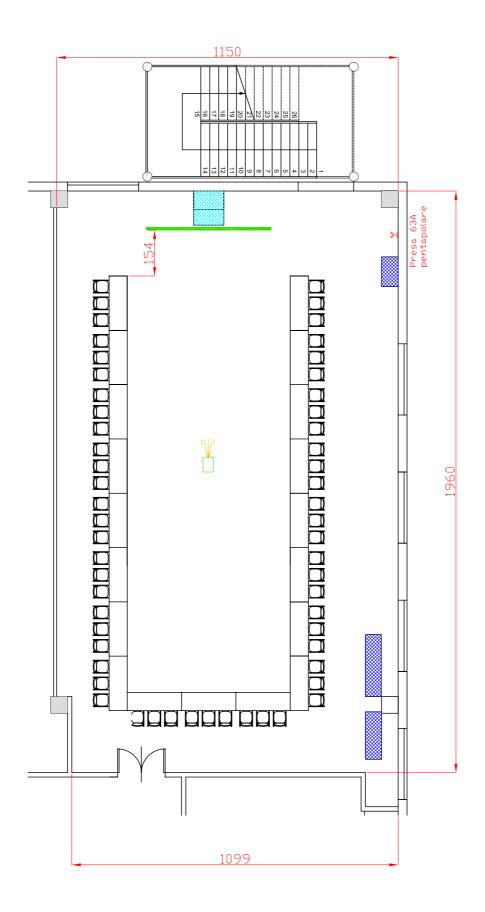

Hotel & Sale Congressi Via Saliceto,8 40010 Bentivoglio (Bo) Riferimento

Ferro di cavallo matriosca 87pax

Descrizione

Hotel & Sale Congressi Via Saliceto,8 40010 Bentivoglio (Bo)

Rossini platea standard 266 pax