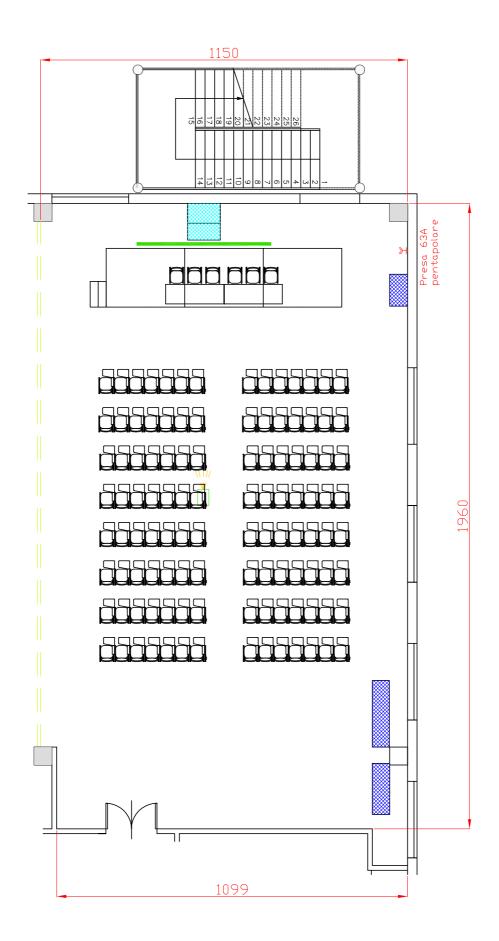

Descrizione

Rescrizione

Hotel & Sale Congressi Via Saliceto,8 40010 Bentivoglio (Bo)

Rossini platea con ribaltine 216 pax

Descrizione

Hotel & Sale Congressi Via Saliceto,8 40010 Bentivoglio (Bo) Riferimento