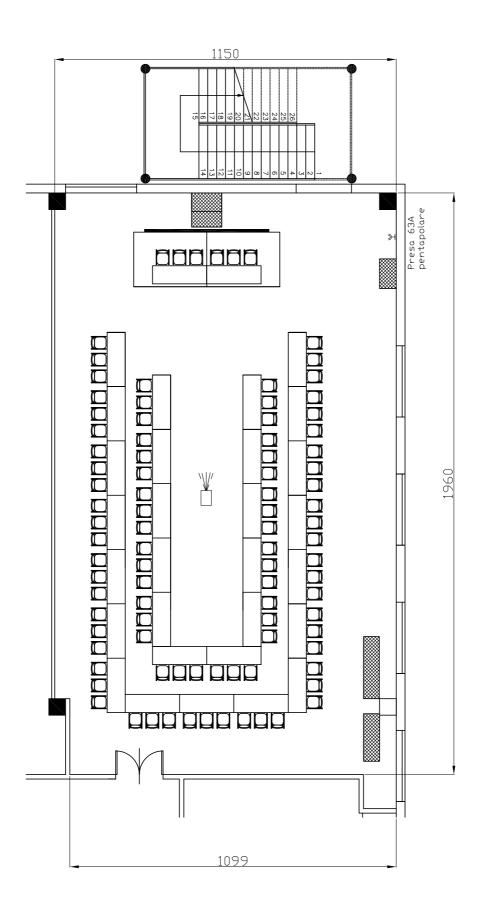

Hotel & Sale Congressi Via Saliceto,8 40010 Bentivoglio (Bo) Riferimento

Ferro di cavallo matriosca 87pax

Descrizione

Hotel & Sale Congressi Via Saliceto,8 40010 Bentivoglio (Bo)

Rossini platea standard 266 pax