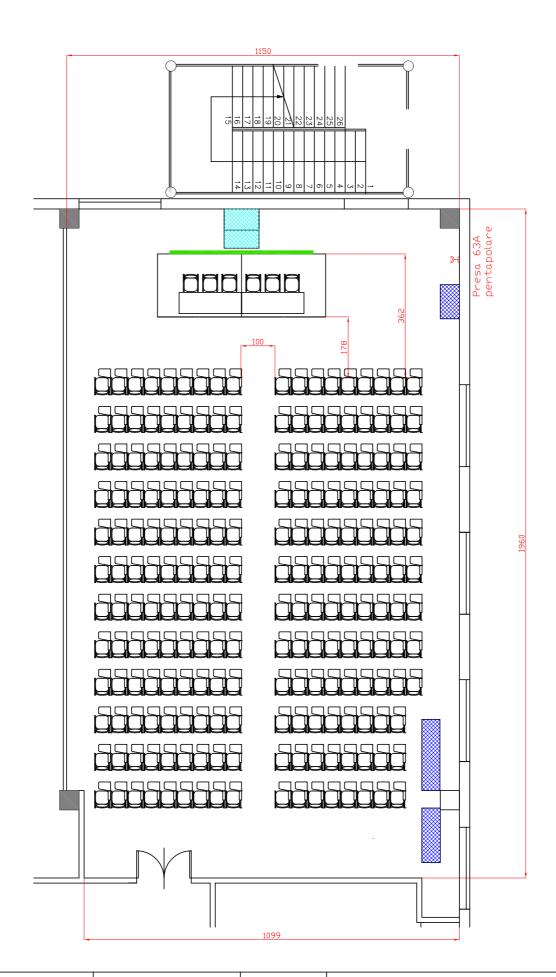

Hotel & Sale Congressi Via Saliceto,8 40010 Bentivoglio (Bo) Riferimento

Ferro di cavallo matriosca 87pax

Descrizione

Hotel & Sale Congressi Via Saliceto,8 40010 Bentivoglio (Bo)

Rossini platea standard 266 pax