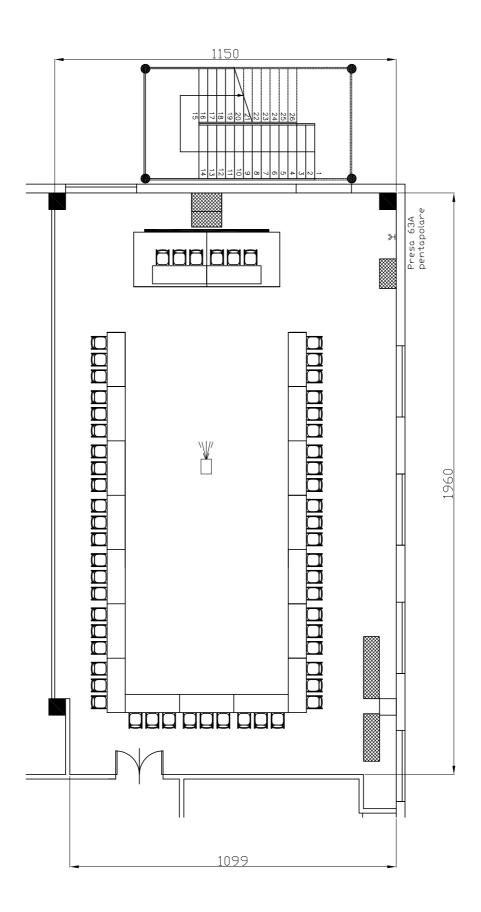

|  | Centergross                                                                |  | Riferimento<br>Ferro di cavallo 57 pax |  |
|--|----------------------------------------------------------------------------|--|----------------------------------------|--|
|  | Hotel & Sale Congressi Via Saliceto,8 40010 Bentivoglio (Bo)  Sala Rossini |  |                                        |  |