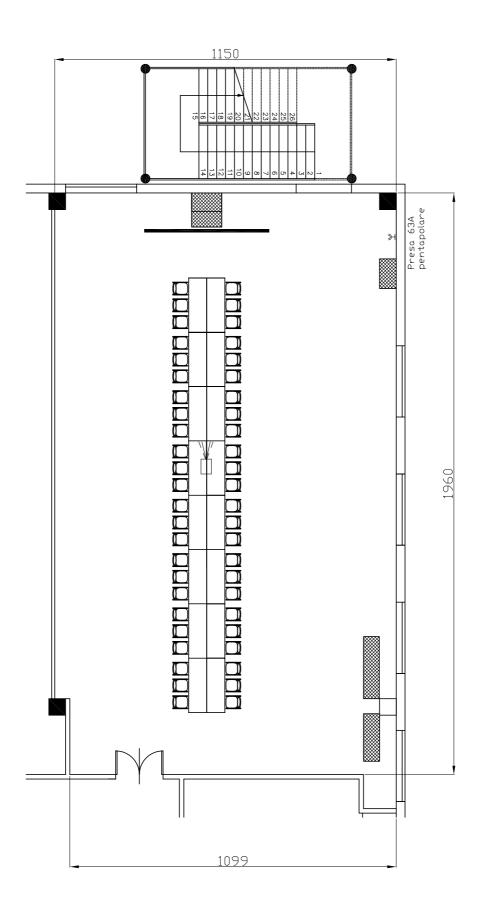

| Centergross                              |                        |  |                                   |  |
|------------------------------------------|------------------------|--|-----------------------------------|--|
| Hotel & Sale Congressi                   | Sala<br>Rossini pianta |  | Evento                            |  |
| Via Saliceto,8<br>40010 Bentivoglio (Bo) |                        |  | Banchi scuola 65 pax tavoli 80x80 |  |