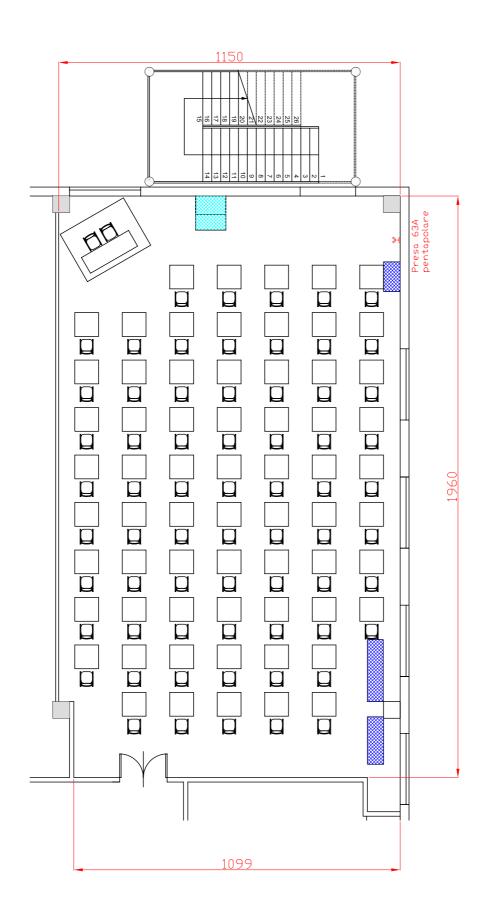

Hotel & Sale Congressi Via Saliceto,8 40010 Bentivoglio (Bo) Riferimento

Banchi scuola 120 pax

Descrizione

Hotel & Sale Congressi Via Saliceto,8 40010 Bentivoglio (Bo) Riferimento

Ferro di cavallo 51 pax

Descrizione