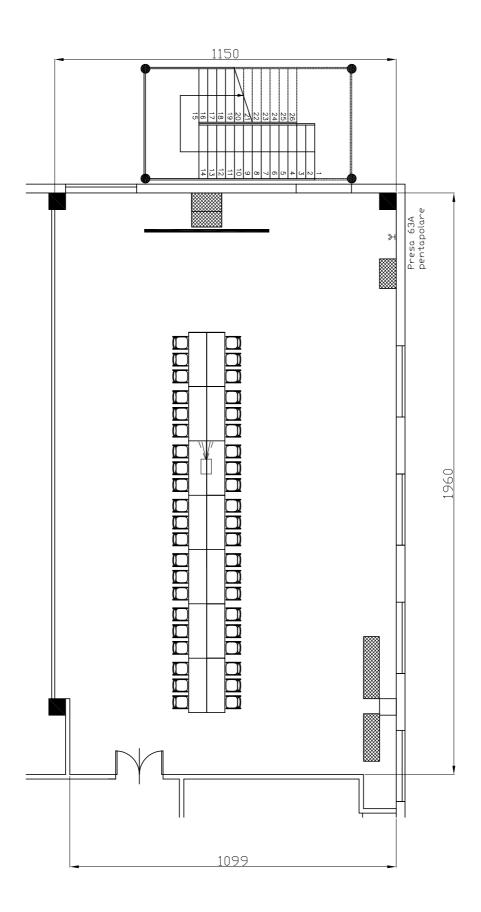

| Centergross                              |                        |  |                                   |  |
|------------------------------------------|------------------------|--|-----------------------------------|--|
| Hotel & Sale Congressi                   | Sala<br>Rossini pianta |  | Evento                            |  |
| Via Saliceto,8<br>40010 Bentivoglio (Bo) |                        |  | Banchi scuola 65 pax tavoli 80x80 |  |