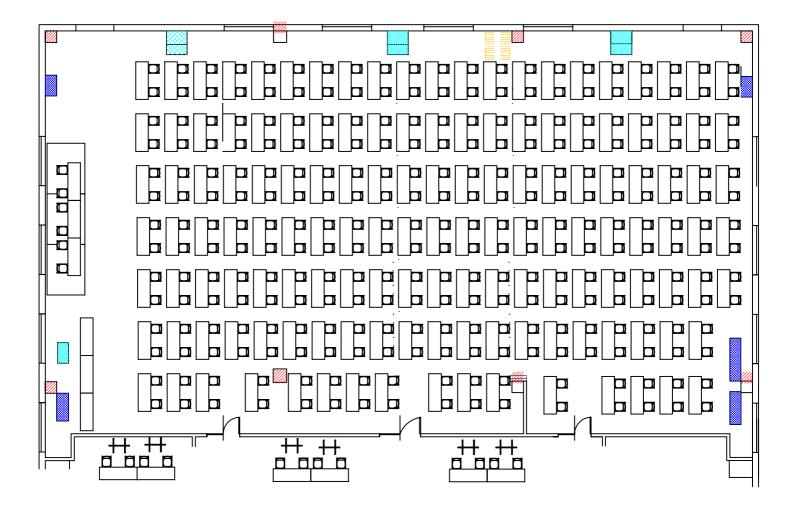

| Diferente an better tabletor in decant dynapticap. Senatore | Centergross<br>Hotel & Sale Congressi<br>Via Saliceto,8<br>40010 Bentivoglio (Bo) |               | <sup>Riferimento</sup><br>Banchi scuola 282 pax |
|-------------------------------------------------------------|-----------------------------------------------------------------------------------|---------------|-------------------------------------------------|
|                                                             |                                                                                   | Sala<br>Verdi |                                                 |