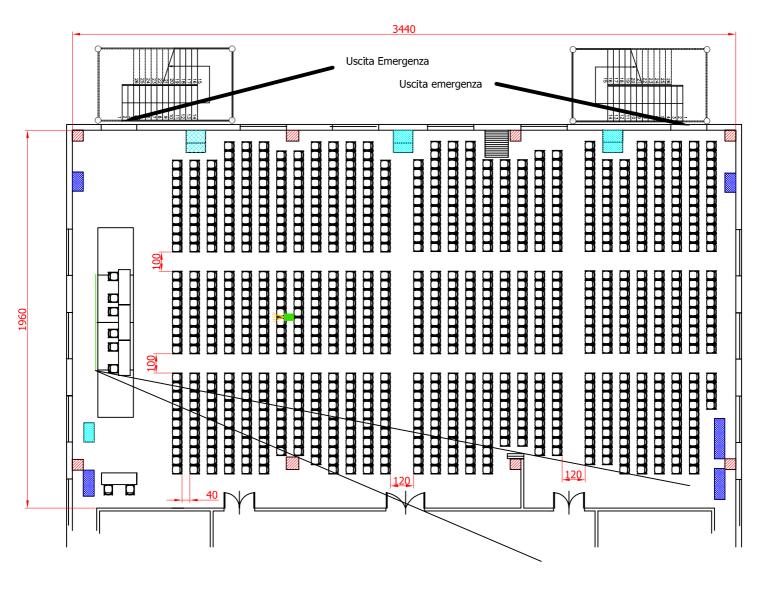

|    | Centergross                                                        |               | Riferimento<br>Platea 868 pax | Scala |
|----|--------------------------------------------------------------------|---------------|-------------------------------|-------|
| 11 | Hotel & Sale Congressi<br>Via Saliceto,8<br>40010 Bentivoglio (Bo) | Sala<br>Verdi | Evento                        |       |