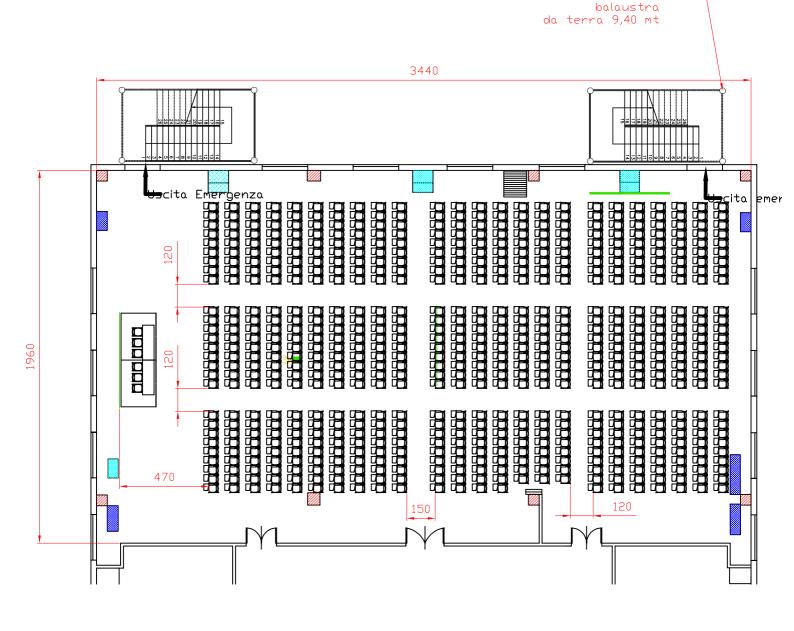

Centergross

Hotel & Sale Congressi Via Saliceto,8 40010 Bentivoglio (Bo) Riferimento Platea 942 pax Max capienza

Descrizione

Sala Verdi

| H | Centergross                                                        |               |                                       | Scala |
|---|--------------------------------------------------------------------|---------------|---------------------------------------|-------|
|   | Hotel & Sale Congressi<br>Via Saliceto,8<br>40010 Bentivoglio (Bo) | Sala<br>Verdi | Evento<br>Sfilata 355 + 150 = 505 pax |       |