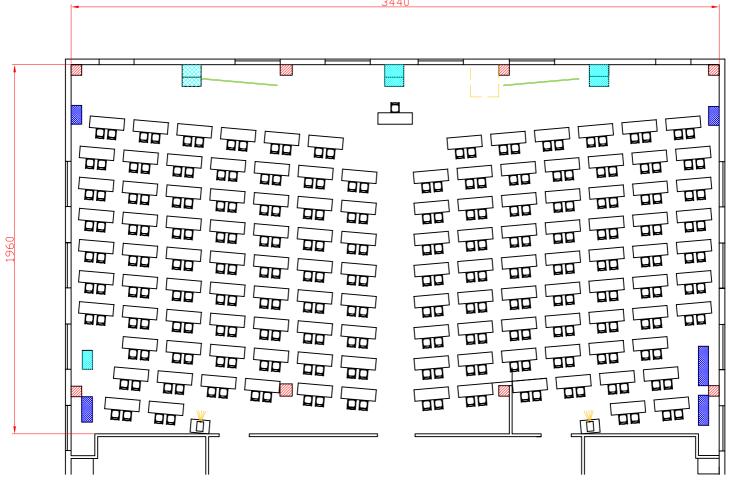

| Diferente an better tabletor in decant dynapticap. Senatore | Centergross<br>Hotel & Sale Congressi<br>Via Saliceto,8<br>40010 Bentivoglio (Bo) |               | <sup>Riferimento</sup><br>Banchi scuola 282 pax |
|-------------------------------------------------------------|-----------------------------------------------------------------------------------|---------------|-------------------------------------------------|
|                                                             |                                                                                   | Sala<br>Verdi |                                                 |