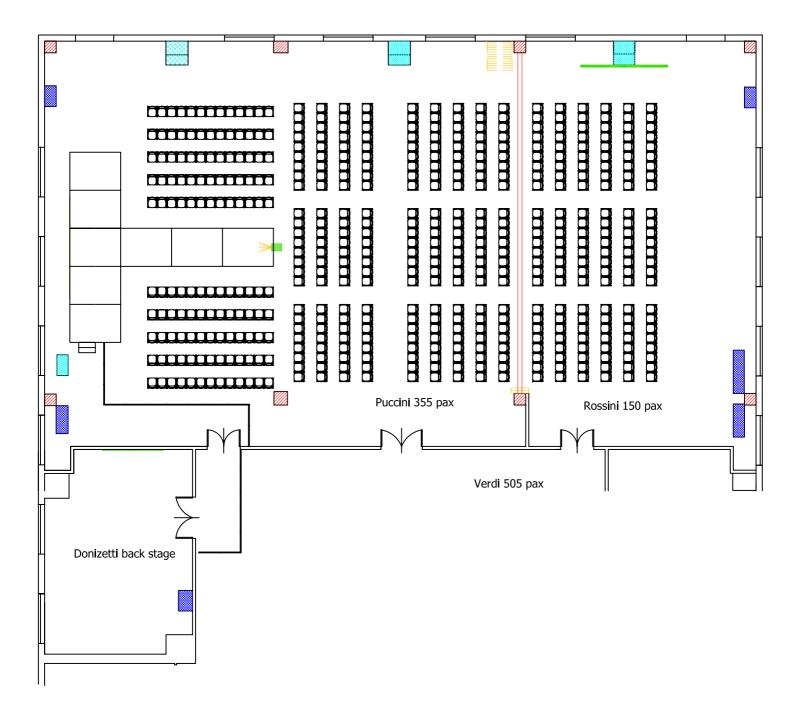

Centergross

Hotel & Sale Congressi Via Saliceto,8 40010 Bentivoglio (Bo) Riferimento Platea 942 pax Max capienza

Descrizione

Sala Verdi

| H | Centergross                                                        |               |                                       | Scala |
|---|--------------------------------------------------------------------|---------------|---------------------------------------|-------|
|   | Hotel & Sale Congressi<br>Via Saliceto,8<br>40010 Bentivoglio (Bo) | Sala<br>Verdi | Evento<br>Sfilata 355 + 150 = 505 pax |       |