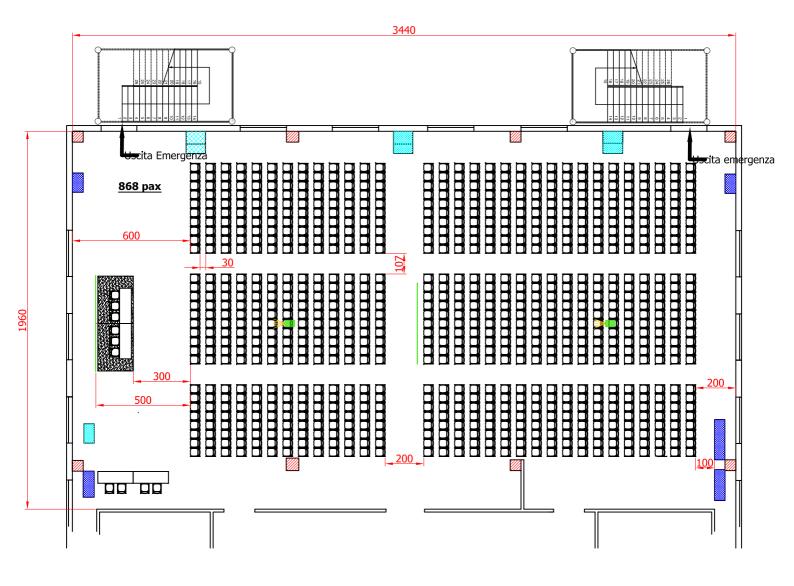

|    | Centergross                                                        |               | Riferimento<br>Platea 868 pax | Scala |
|----|--------------------------------------------------------------------|---------------|-------------------------------|-------|
| 11 | Hotel & Sale Congressi<br>Via Saliceto,8<br>40010 Bentivoglio (Bo) | Sala<br>Verdi | Evento                        |       |