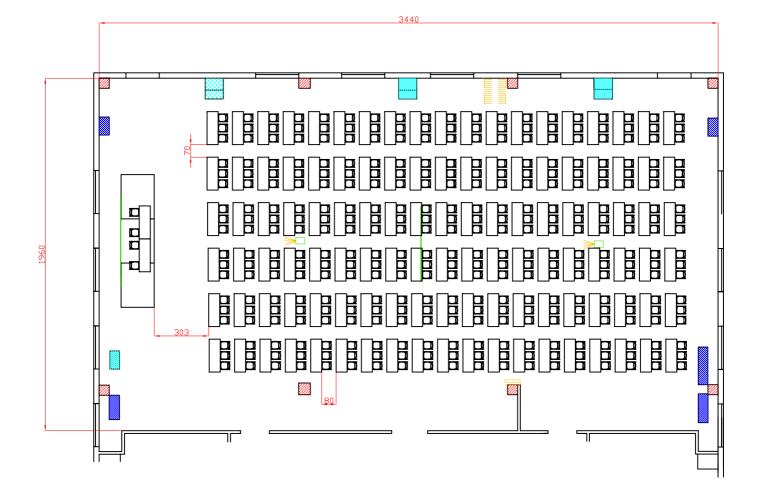

| Diferente an better tabletor in decant dynapticap. Senatore | Centergross<br>Hotel & Sale Congressi<br>Via Saliceto,8<br>40010 Bentivoglio (Bo) |               | <sup>Riferimento</sup><br>Banchi scuola 282 pax |
|-------------------------------------------------------------|-----------------------------------------------------------------------------------|---------------|-------------------------------------------------|
|                                                             |                                                                                   | Sala<br>Verdi |                                                 |