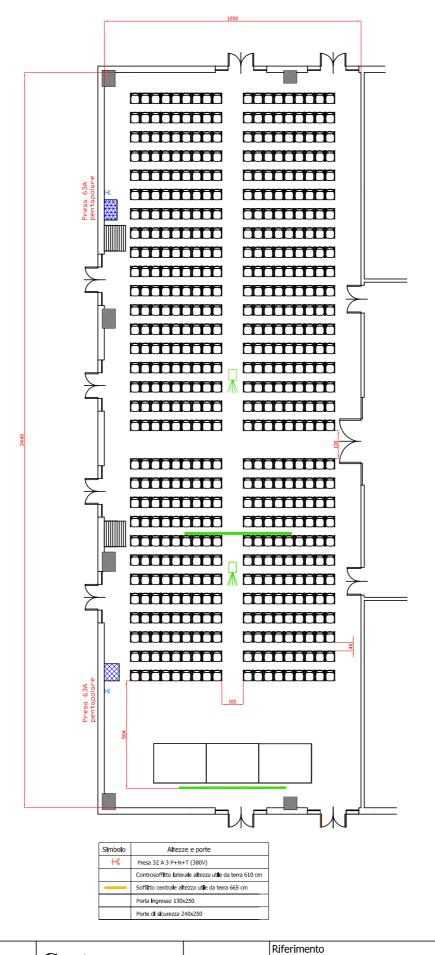

-

.

| Simbolo | Altezze e porte                                       |
|---------|-------------------------------------------------------|
| ÷€      | Presa 32 A 3 P+N+T (380V)                             |
|         | Controsoffitto laterale altezza utile da terra 610 cm |
|         | Soffitto centrale altezza utile da terra 665 cm       |
|         | Porta Ingresso 130x250                                |
|         | Porte di sicurezza 240x250                            |

Hotel & Sale Congressi Via Saliceto,8 40010 Bentivoglio (Bo)

Descrizione

Vivaldi platea

Riferimento Platea 600 pax