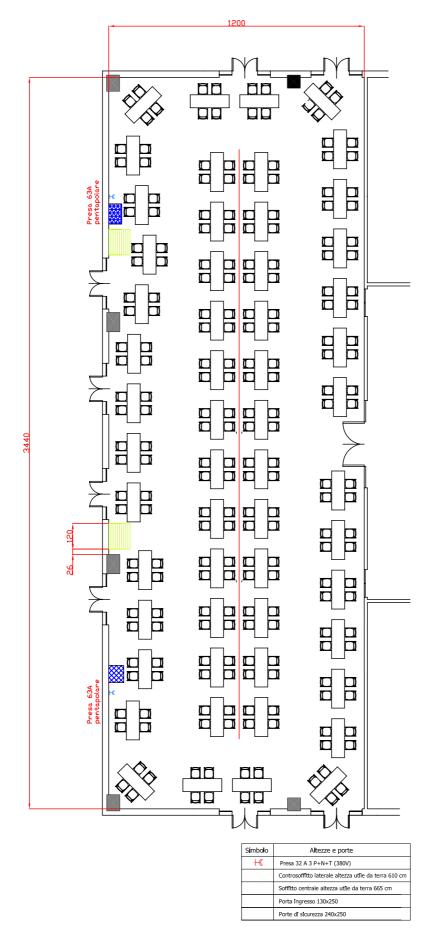

Centergross Hotel & Sale Congressi Via Saliceto,8 40010 Bentivoglio (Bo)

42 tavoli lungo le pareti coperti con lenzuola 26 tavoli centro sala coperti con lenzuola 1 tavolo coperto di rosso 17 tavoli tondi coperti con lenzuola