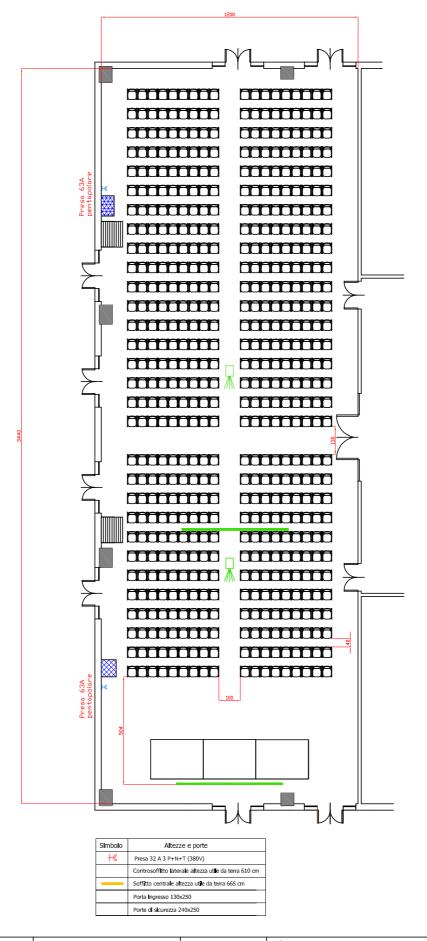

-

.

| Simbolo | Altezze e porte                                       |
|---------|-------------------------------------------------------|
| ÷€      | Presa 32 A 3 P+N+T (380V)                             |
|         | Controsoffitto laterale altezza utile da terra 610 cm |
|         | Soffitto centrale altezza utile da terra 665 cm       |
|         | Porta Ingresso 130x250                                |
|         | Porte di sicurezza 240x250                            |

Hotel & Sale Congressi Via Saliceto,8 40010 Bentivoglio (Bo)

Descrizione

Vivaldi platea

Riferimento Platea 600 pax