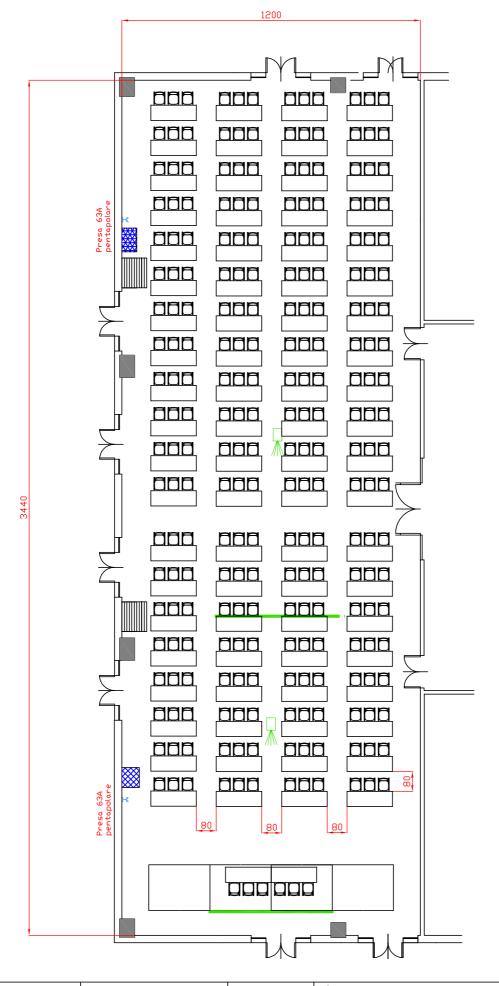

| 77 | Centergross                                                        |                 | Riferimento<br>75 pax banchi scuola |  |
|----|--------------------------------------------------------------------|-----------------|-------------------------------------|--|
| #  | Hotel & Sale Congressi<br>Via Saliceto,8<br>40010 Bentivoglio (Bo) | Sala<br>Vivaldi |                                     |  |