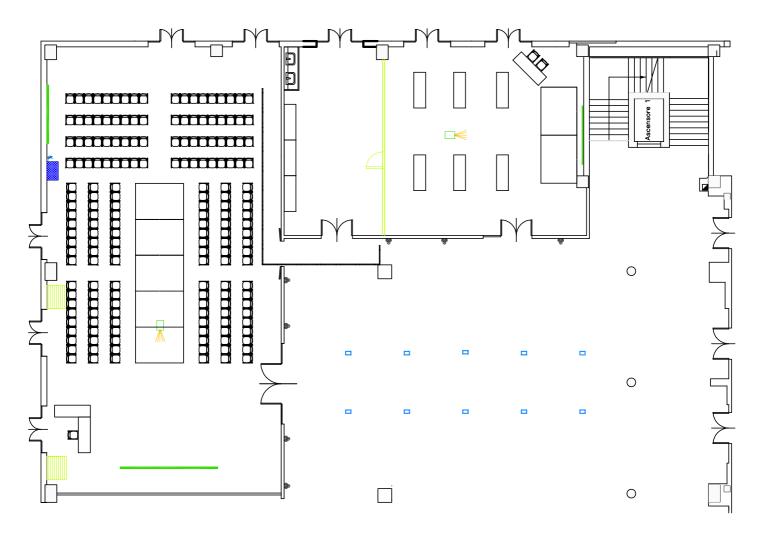

| 11       | Centergross<br>Hotel & Sale Congressi    |                                                | Riferimento<br>Sfilata 180 pax |  |
|----------|------------------------------------------|------------------------------------------------|--------------------------------|--|
| <u> </u> | Via Saliceto,8<br>40010 Bentivoglio (Bo) | <sub>Sala</sub><br>Pianta completa piano terra |                                |  |