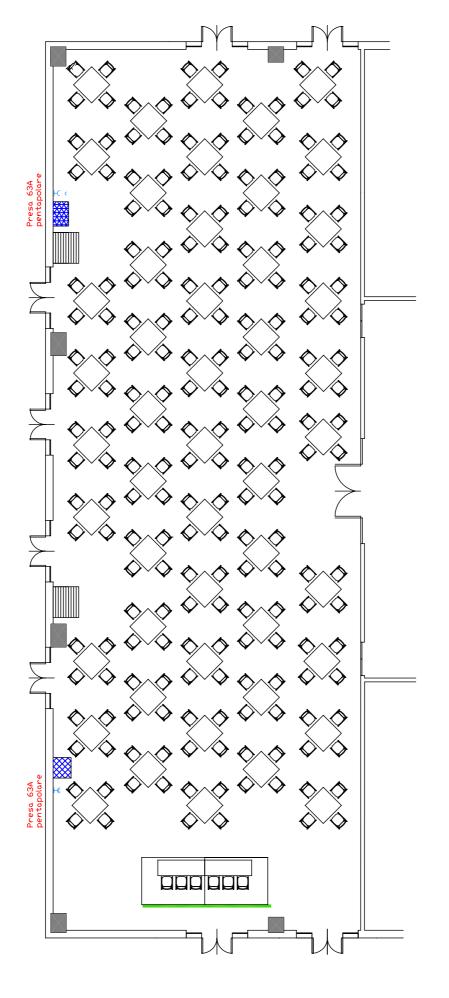

Riferimento Ferro di cavallo 102 pax

Hotel & Sale Congressi Via Saliceto,8 40010 Bentivoglio (Bo) Riferimento Ferro di cavallo matrioska 192 pax

Descrizione Sala Vivaldi

Hotel & Sale Congressi Via Saliceto,8 40010 Bentivoglio (Bo) Platea 600 pax capienza standard