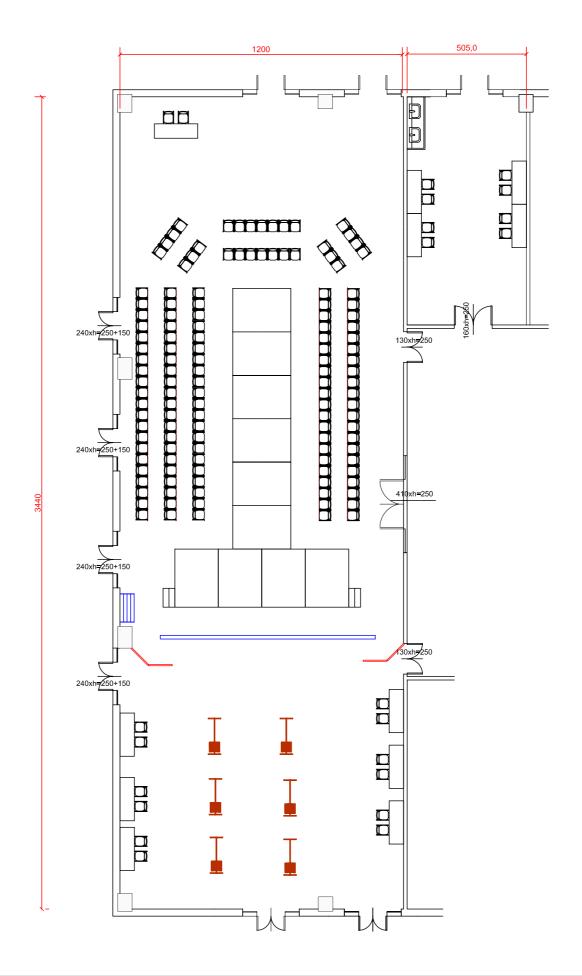

Centergross Hotel & Sale Congressi Via Saliceto,8 40010 Bentivoglio (Bo)

42 tavoli lungo le pareti coperti con lenzuola 26 tavoli centro sala coperti con lenzuola 1 tavolo coperto di rosso 17 tavoli tondi coperti con lenzuola