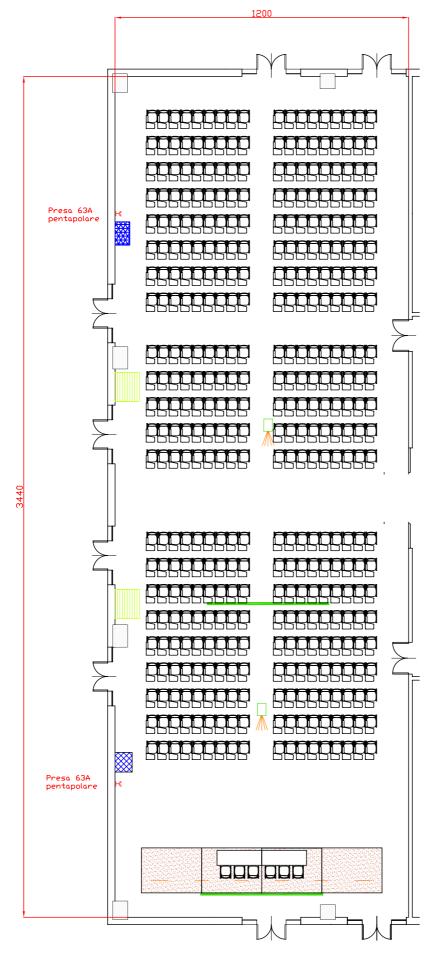

Hotel & Sale Congressi Via Saliceto,8 40010 Bentivoglio (Bo)

Descrizione

Vivaldi platea

Riferimento Platea 600 pax