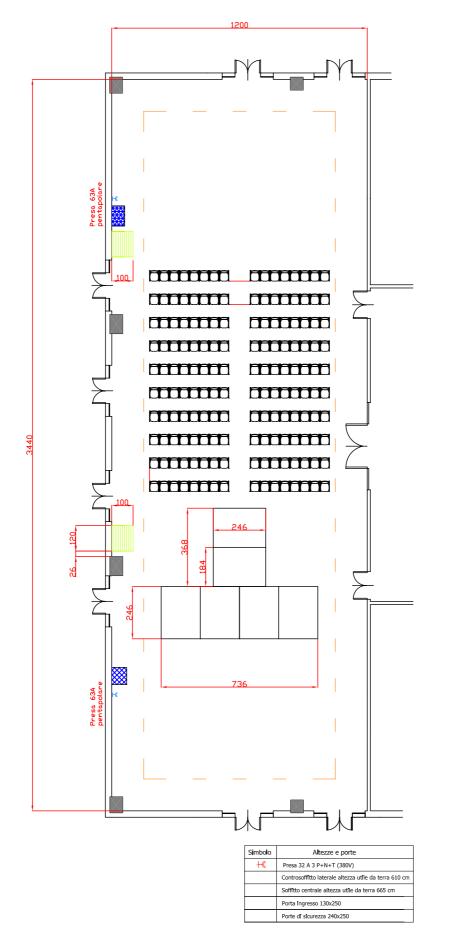

-

.

| Simbolo | Altezze e porte                                       |
|---------|-------------------------------------------------------|
| ÷€      | Presa 32 A 3 P+N+T (380V)                             |
|         | Controsoffitto laterale altezza utile da terra 610 cm |
|         | Soffitto centrale altezza utile da terra 665 cm       |
|         | Porta Ingresso 130x250                                |
|         | Porte di sicurezza 240x250                            |