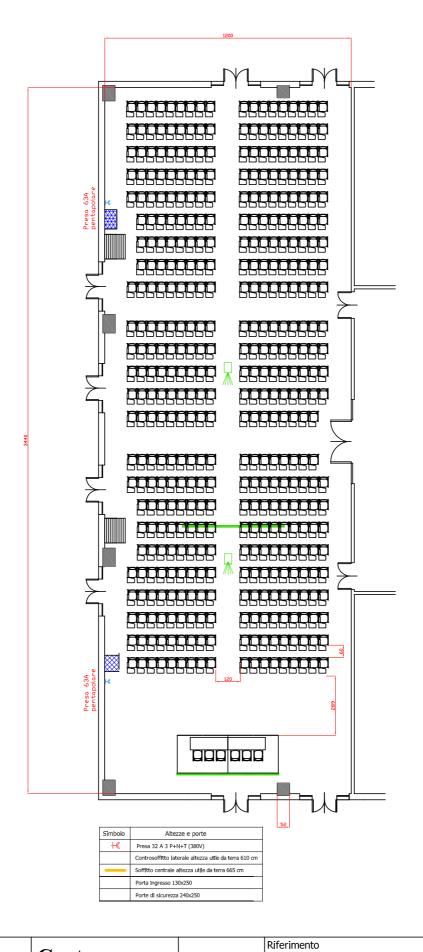

-

.

| Simbolo | Altezze e porte                                       |
|---------|-------------------------------------------------------|
| ÷€      | Presa 32 A 3 P+N+T (380V)                             |
|         | Controsoffitto laterale altezza utile da terra 610 cm |
|         | Soffitto centrale altezza utile da terra 665 cm       |
|         | Porta Ingresso 130x250                                |
|         | Porte di sicurezza 240x250                            |