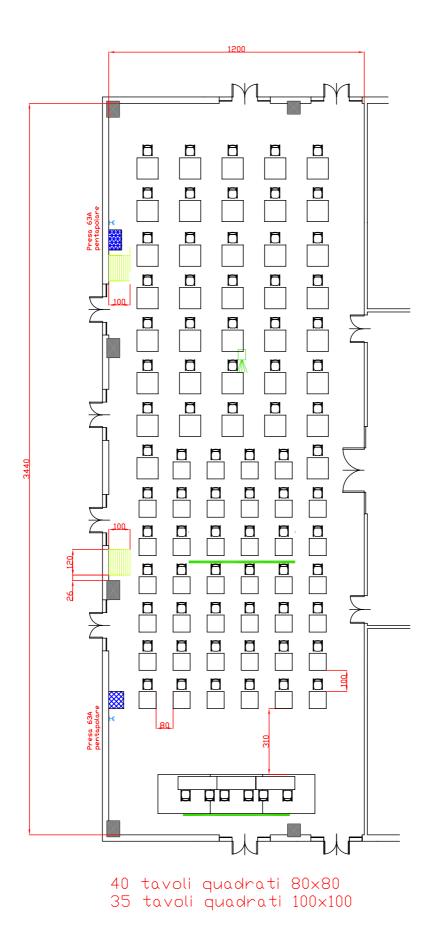

**Centergross** Hotel & Sale Congressi Via Saliceto,8 40010 Bentivoglio (Bo)

Descrizione

Sala Vivaldi

Riferimento Banchi scuola 240 pax 3 per tavolo

|    | <b>a</b> ,                               |         |                     |  |
|----|------------------------------------------|---------|---------------------|--|
| 4  | Centergross                              |         |                     |  |
| 11 | Hotel & Sale Congressi<br>Via Saliceto,8 | Sala    | Evento              |  |
|    | 40010 Bentivoglio (Bo)                   | Vivaldi | Expò Mind 56 tavoli |  |