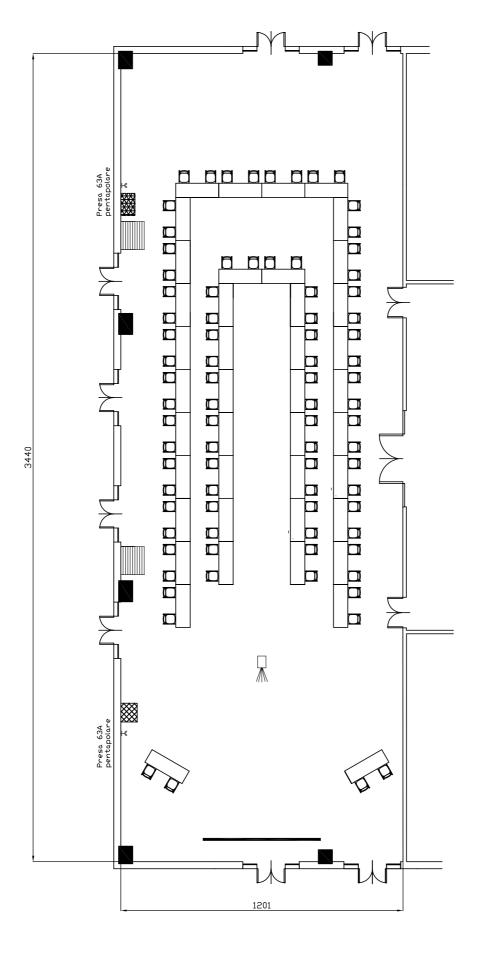

|                                         | Centergross                                                        |                 | Riferimento<br>Sfilata 160 pax 6 pedane | Scala |
|-----------------------------------------|--------------------------------------------------------------------|-----------------|-----------------------------------------|-------|
| (down a blaziell ar fore brail) a broke | Hotel & Sale Congressi<br>Via Saliceto,8<br>40010 Bentivoglio (Bo) | Sala<br>Vivaldi |                                         |       |