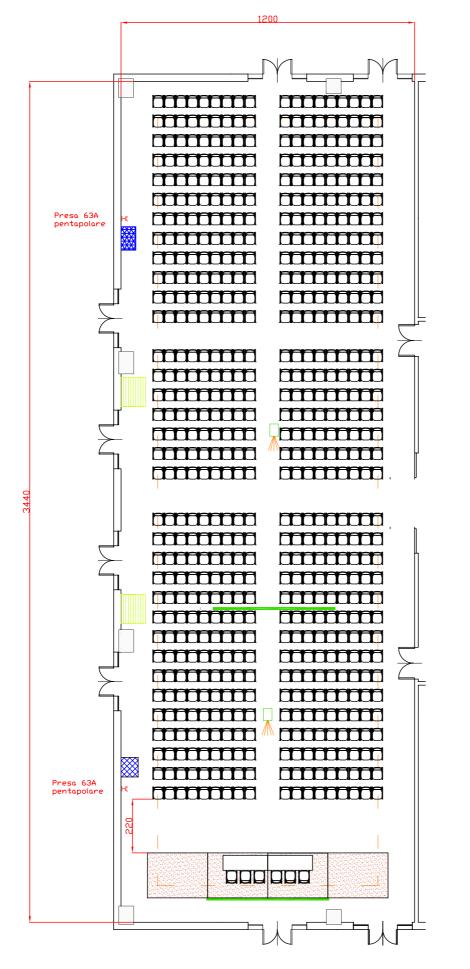

Riferimento Ferro di cavallo 102 pax

Hotel & Sale Congressi Via Saliceto,8 40010 Bentivoglio (Bo) Riferimento Ferro di cavallo matrioska 192 pax

Descrizione Sala Vivaldi

Hotel & Sale Congressi Via Saliceto,8 40010 Bentivoglio (Bo) Platea 600 pax capienza standard