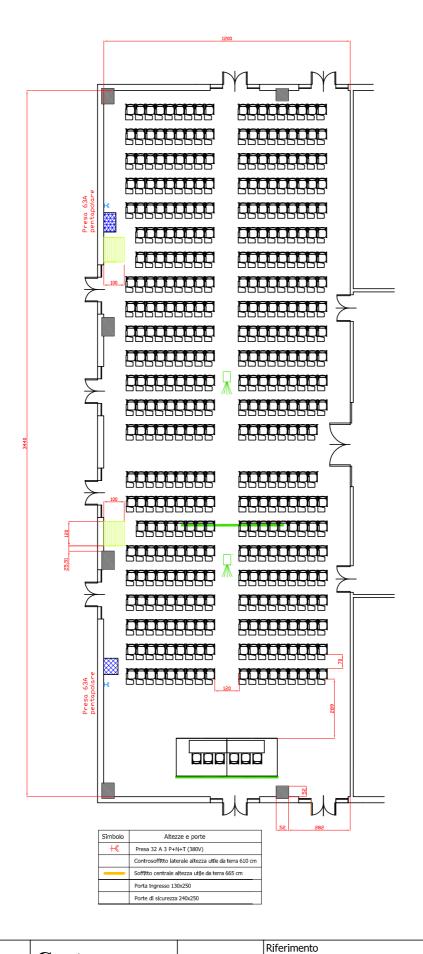

-

.

| Simbolo | Altezze e porte                                       |
|---------|-------------------------------------------------------|
| ÷€      | Presa 32 A 3 P+N+T (380V)                             |
|         | Controsoffitto laterale altezza utile da terra 610 cm |
|         | Soffitto centrale altezza utile da terra 665 cm       |
|         | Porta Ingresso 130x250                                |
|         | Porte di sicurezza 240x250                            |