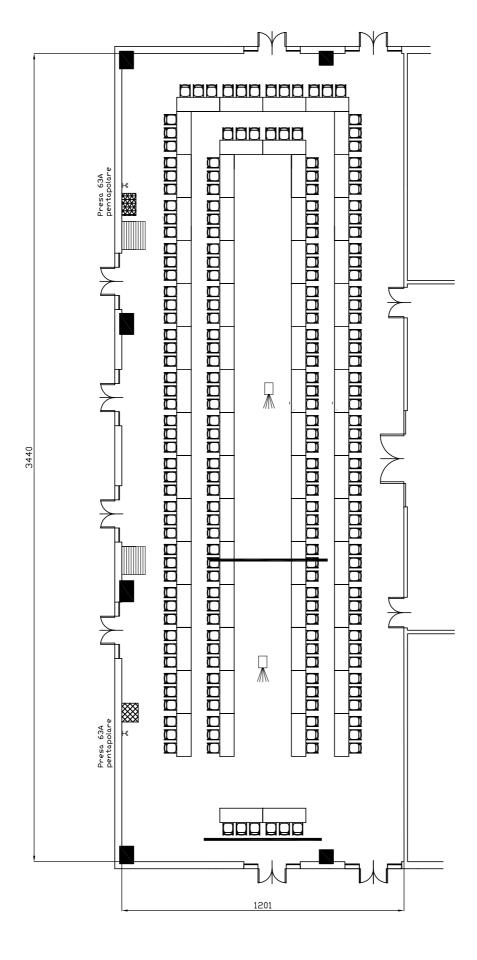

Riferimento Ferro di cavallo 102 pax

Hotel & Sale Congressi Via Saliceto,8 40010 Bentivoglio (Bo) Riferimento Ferro di cavallo matrioska 192 pax

Descrizione Sala Vivaldi

Hotel & Sale Congressi Via Saliceto,8 40010 Bentivoglio (Bo) Platea 600 pax capienza standard