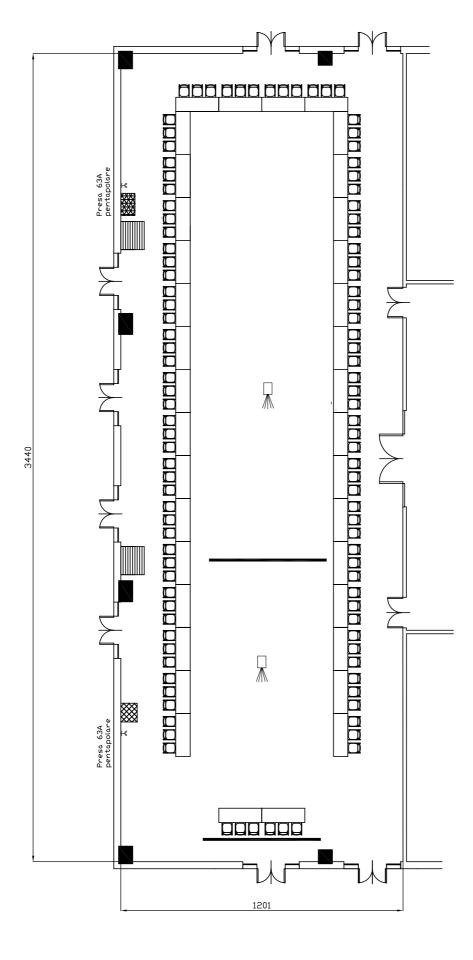

Riferimento Ferro di cavallo 102 pax

Hotel & Sale Congressi Via Saliceto,8 40010 Bentivoglio (Bo) Riferimento Ferro di cavallo matrioska 192 pax

Descrizione Sala Vivaldi

Hotel & Sale Congressi Via Saliceto,8 40010 Bentivoglio (Bo) Platea 600 pax capienza standard