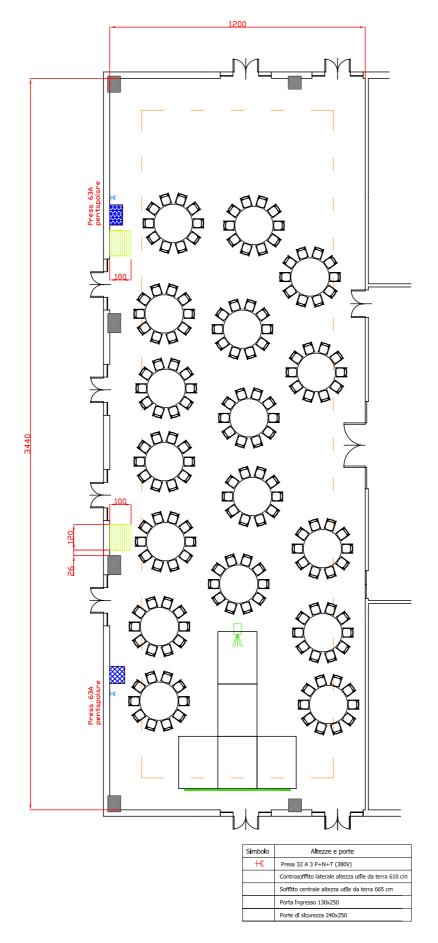

-

.

| Simbolo | Altezze e porte                                       |
|---------|-------------------------------------------------------|
| ÷€      | Presa 32 A 3 P+N+T (380V)                             |
|         | Controsoffitto laterale altezza utile da terra 610 cm |
|         | Soffitto centrale altezza utile da terra 665 cm       |
|         | Porta Ingresso 130x250                                |
|         | Porte di sicurezza 240x250                            |